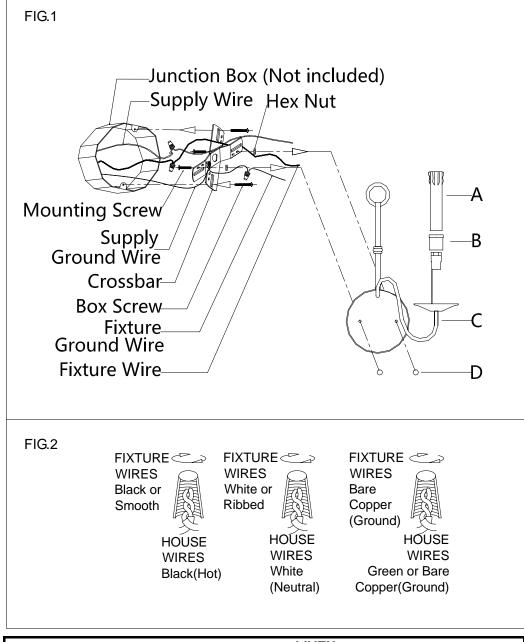

## **ASSEMBLING THE FIXTURE (Fig.1)**

- 1. Shut off the power at the circuit breaker and remove old fixture, including the single bar. Carefully unpack your new fixture and lay out all the parts on a clear area. Take care not to lose any small parts necessary for installation.
- 2. Attach the mounting screw part way into the side hole of the crook cross bar, then lock it securely with hex nut. Attach the cross bar to the junction box using two box screws as shown. The side of the cross bar marked "GND" must face out. The junction box is not included.
- 3. Follow wiring instructions carefully (see fig.2).
- 4. Attach the back plate of lamp body(C) onto the junction box, aligning screws on cross bar with mounting holes and lock it securely with the ball nuts(D). Attach the short sleeve(B) onto the lamp holder, attach the candela sleeve(A) insert the short sleeve(B).
- 5. Install the light bulbs(Not included) in accordance with the fixture's specifications. NOTE: DO NOT EXCEED THE MAXIMUM WATTAGE RATING!

## **CONNECTING THE WIRES (Fig.2)**

- 1. Connect the electrical wires as follows. Connect the Black wire from the fixture to the black house (hot) Wire. Connect the white wire from the fixture to the white (neutral) house wire. Make sure all wire nuts are secured. You may wrap the connections with electrical tape. If your outlet box has a ground wires (green or bare copper) connect fixture's ground wire to it. Otherwise attach the bare copper fixture wire to the green ground screw on the crossbar.
- 2. Tuck the wire connections neatly into the wall junction box.