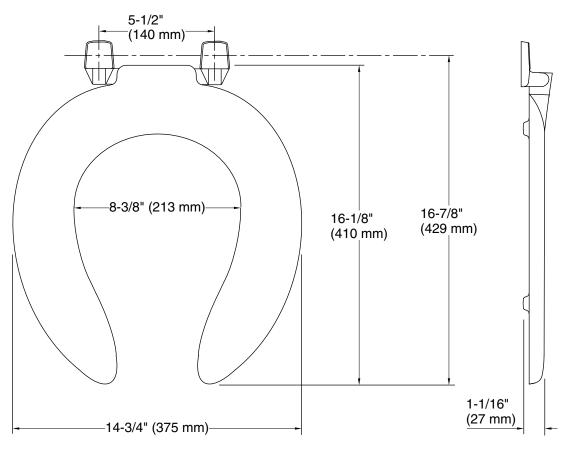

### **Technical Information**

All product dimensions are nominal. Seat shape type: Round-front Seat front type: Open-front Seat-mounting holes: 5-1/2" (140 mm)