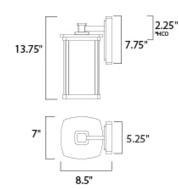

\*height from center of outlet to top of the fixture

#### **MEASUREMENTS**

DIMENSION : 7" W x 13.75" H x 8.5" Ext BACK PLATE : 5.25" W x 7.75" H x 2.25" HCO

HANGING WEIGHT : 4.62 lb