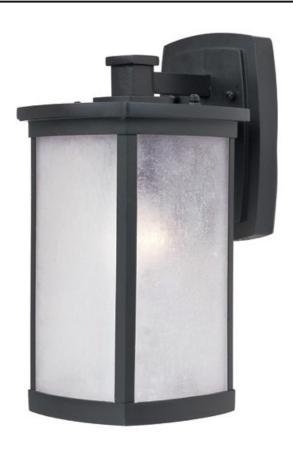

## PRODUCT DESCRIPTION

Simple lines create a transitional style that fits a wide variety of exterior home design. Available in both Platinum or Bronze finish, Frosted Seedy or Clear Ribbed glass, or fluorescent, incandescent or LED lamping.

# GLASS

Frosted Seedy FS

### MATERIAL

Aluminum, Glass