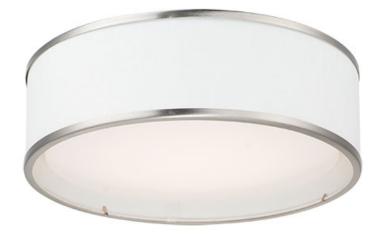

#### **PRODUCT DESCRIPTION**

This collection of LED drum fixtures feature many options of fabric shades with an internal acrylic diffuser which twist locks into place. The result is a crisp clean look without any exposed screws or knobs. Whether you are looking for residential or commercial, there is sure to be a combination for your application.