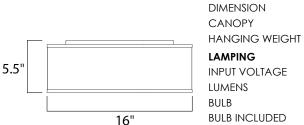

## MEASUREMENTS

CRI

: 16" L x 16" W x 5.5" H : 13.75" W x 0.75" H x 13.75" L : 5.07 lb

INPUT VOLTAGE :120-277V : 1,260 Rated : 1 x 18W LED PCB Integrated , 18W Total **BULB INCLUDED** : (Integrated) DIMMABLE : Only at 120V with ELV :90+ CRI COLOR\_TEMP : 3000K