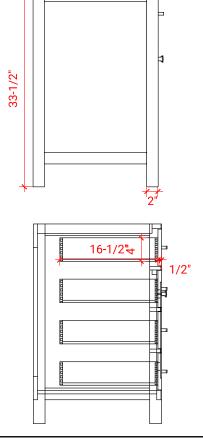

#### H042S-R



# **BASE CABINET DIMENSIONS**

42" W x 21.5" D x 33.5" H

# **FEATURES**

- Solid wood frame with engineered wood panels
- Dovetail drawers and joints
- Soft closing doors & drawers

# HARDWARE FINISHES



### **AVAILABLE COLORS**







# SIDE VIEW

21-1/2"





### **OVERALL DIMENSIONS**

43" W x 22" D x 1.5" H

### **COUNTERTOP OPTIONS**





Carrara Marble

White Quartz CW-043S-R-OVL-CT WQ-043S-R-OVL-CT

### **FEATURES**

- Solid countertop with mitered edges & seams
- Undermount white oval sink
- Pre-drilled for 8" widespread faucet

### **INCLUDED**

- Countertop
- Matching Backsplash
- Oval Sink

#### **COUNTERTOP PLAN VIEW**



# **EDGE SIDE VIEW**



### THREE DIMENSIONAL COUNTERTOP VIEW