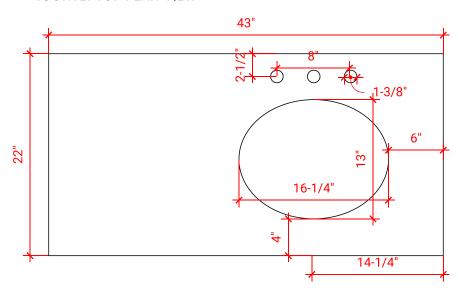

### **OVERALL DIMENSIONS**

43" W x 22" D x 1.5" H

#### **COUNTERTOP PLAN VIEW**