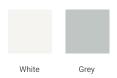

#### H042S-R



# **BASE CABINET DIMENSIONS**

42" W x 21.5" D x 33.5" H

# **FEATURES**

- Solid wood frame with engineered wood panels
- Dovetail drawers and joints
- Soft closing doors & drawers

# HARDWARE FINISHES



### **AVAILABLE COLORS**







# SIDE VIEW

21-1/2"





### **OVERALL DIMENSIONS**

43" W x 22" D x 1.5" H

### **COUNTERTOP OPTIONS**





Carrara Marble

White Quartz CW-043S-R-OVL-CT WQ-043S-R-OVL-CT

### **FEATURES**

- Solid countertop with mitered edges & seams
- Undermount white oval sink
- Pre-drilled for 8" widespread faucet

### **INCLUDED**

- Countertop
- Matching Backsplash
- Oval Sink

#### **COUNTERTOP PLAN VIEW**



# **EDGE SIDE VIEW**



### THREE DIMENSIONAL COUNTERTOP VIEW