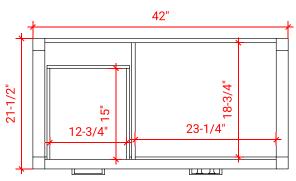

#### H042S-R



# **BASE CABINET DIMENSIONS**

42" W x 21.5" D x 33.5" H

# **FEATURES**

- Solid wood frame with engineered wood panels
- Dovetail drawers and joints
- Soft closing doors & drawers

# HARDWARE FINISHES



### **AVAILABLE COLORS**







# SIDE VIEW

21-1/2"





### **OVERALL DIMENSIONS**

43" W x 22" D x 1.5" H

### **COUNTERTOP OPTIONS**





Carrara Marble

White Quartz CW-043S-R-OVL-CT WQ-043S-R-OVL-CT

### **FEATURES**

- Solid countertop with mitered edges & seams
- Undermount white oval sink
- Pre-drilled for 8" widespread faucet

### **INCLUDED**

- Countertop
- Matching Backsplash
- Oval Sink

#### **COUNTERTOP PLAN VIEW**



# **EDGE SIDE VIEW**



### THREE DIMENSIONAL COUNTERTOP VIEW