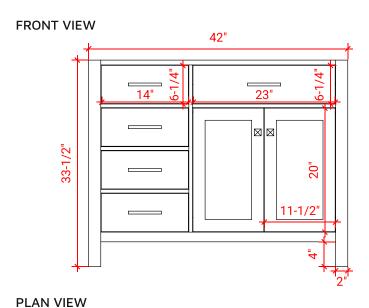

#### H042S-R



# **BASE CABINET DIMENSIONS**

42" W x 21.5" D x 33.5" H

# **FEATURES**

- Solid wood frame with engineered wood panels
- Dovetail drawers and joints
- Soft closing doors & drawers

# HARDWARE FINISHES



### **AVAILABLE COLORS**







# SIDE VIEW

21-1/2"





### **OVERALL DIMENSIONS**

43" W x 22" D x 1.5" H

### **COUNTERTOP OPTIONS**





Carrara Marble

White Quartz CW-043S-R-OVL-CT WQ-043S-R-OVL-CT

### **FEATURES**

- Solid countertop with mitered edges & seams
- Undermount white oval sink
- Pre-drilled for 8" widespread faucet

### **INCLUDED**

- Countertop
- Matching Backsplash
- Oval Sink

#### **COUNTERTOP PLAN VIEW**



# **EDGE SIDE VIEW**



### THREE DIMENSIONAL COUNTERTOP VIEW