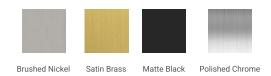

#### H042S-R



# **BASE CABINET DIMENSIONS**

42" W x 21.5" D x 33.5" H

# **FEATURES**

- Solid wood frame with engineered wood panels
- Dovetail drawers and joints
- Soft closing doors & drawers

# HARDWARE FINISHES



### **AVAILABLE COLORS**







# SIDE VIEW

21-1/2"





### **OVERALL DIMENSIONS**

43" W x 22" D x 1.5" H

### **COUNTERTOP OPTIONS**





Carrara Marble

White Quartz CW-043S-R-OVL-CT WQ-043S-R-OVL-CT

### **FEATURES**

- Solid countertop with mitered edges & seams
- Undermount white oval sink
- Pre-drilled for 8" widespread faucet

### **INCLUDED**

- Countertop
- Matching Backsplash
- Oval Sink

#### **COUNTERTOP PLAN VIEW**



# **EDGE SIDE VIEW**



### THREE DIMENSIONAL COUNTERTOP VIEW