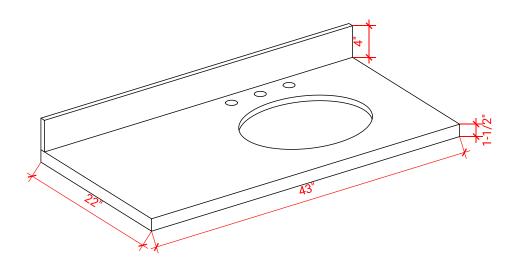

### **OVERALL DIMENSIONS**

43" W x 22" D x 1.5" H

### **COUNTERTOP OPTIONS**

Carrara Marble

White Quartz CW-043S-R-OVL-CT WQ-043S-R-OVL-CT

### **FEATURES**

- Solid countertop with mitered edges & seams
- Undermount white oval sink
- Pre-drilled for 8" widespread faucet

### **INCLUDED**

- Countertop
- Matching Backsplash
- Oval Sink

### THREE DIMENSIONAL COUNTERTOP VIEW