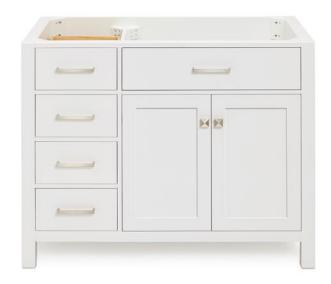

# **BASE CABINET DIMENSIONS**

42" W x 21.5" D x 33.5" H

# **FEATURES**

- Solid wood frame with engineered wood panels
- Dovetail drawers and joints
- Soft closing doors & drawers