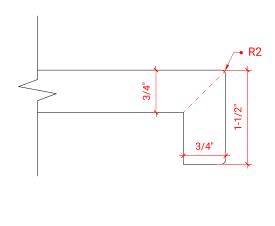

#### H042S-R



# **BASE CABINET DIMENSIONS**

42" W x 21.5" D x 33.5" H

# **FEATURES**

- Solid wood frame with engineered wood panels
- Dovetail drawers and joints
- Soft closing doors & drawers

# HARDWARE FINISHES



### **AVAILABLE COLORS**







# SIDE VIEW

21-1/2"





### **OVERALL DIMENSIONS**

43" W x 22" D x 1.5" H

### **COUNTERTOP OPTIONS**





Carrara Marble

White Quartz CW-043S-R-OVL-CT WQ-043S-R-OVL-CT

### **FEATURES**

- Solid countertop with mitered edges & seams
- Undermount white oval sink
- Pre-drilled for 8" widespread faucet

### **INCLUDED**

- Countertop
- Matching Backsplash
- Oval Sink

#### **COUNTERTOP PLAN VIEW**



# **EDGE SIDE VIEW**



### THREE DIMENSIONAL COUNTERTOP VIEW