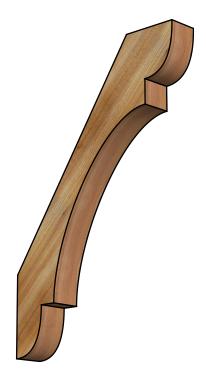

## BRC04X26X38OLY00RWR

4"W X 26"D X 38"H OLYMPIC ROUGH SAWN BRACE, WESTERN RED CEDAR

EKENA MILLWORK 2300 WEST MAIN ST. CLARKSVILLE, TX 75426 TOLL FREE: 866-607-0453 WWW.EKENAMILLWORK.COM