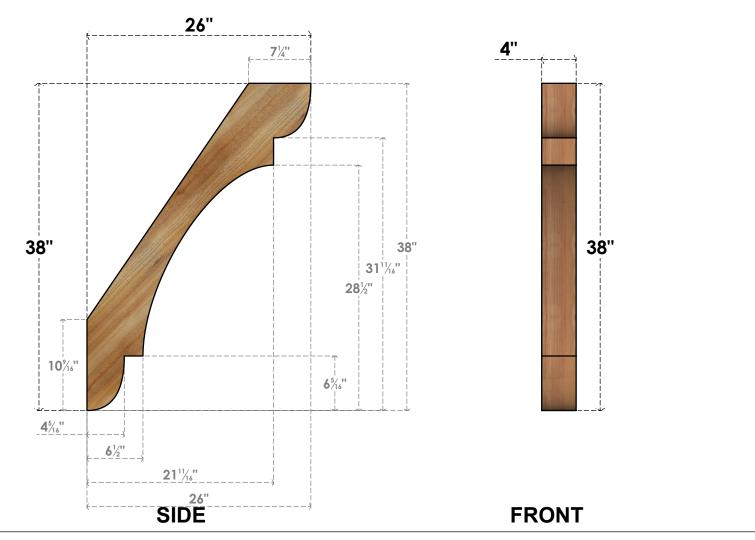

## BRC04X26X38OLY00RWR

4"W X 26"D X 38"H OLYMPIC ROUGH SAWN BRACE, WESTERN RED CEDAR

EKENA MILLWORK 2300 WEST MAIN ST. CLARKSVILLE, TX 75426 TOLL FREE: 866-607-0453 WWW.EKENAMILLWORK.COM

## **NOTES**

1. INSTALLATION TO BE COMPLETED IN ACCORDANCE WITH MANUFACTURER'S SPECIFICATIONS.
2. DRAWING MAY NOT BE TO SCALE

3. THIS DRAWING IS INTENDED FOR DESIGN AND PLANNING PURPOSES ONLY.

4. ALL INFORMATION CONTAINED HEREIN WAS CURRENT AT THE TIME OF DEVELOPMENT BUT MUST BE REVIEWED AND APPROVED BY THE PRODUCT MANUFACTURER TO BE CONSIDERED ACCURATE.

5. PRODUCTS ARE NOT KILN DRIED. THIS ITEM IS UNIQUE AND WILL CONTAIN THE NATURAL VARIATIONS THAT THE WOOD SPECIES OFFERS. THIS MAY RESULT IN VARIATIONS UP TO 1/4"

Revision Date: 06/18/2021