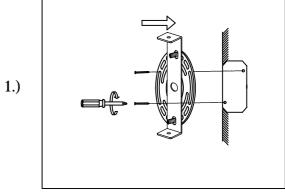

Locate all hardware & components before discarding packaging

Step.1: Remove mounting bracket (A) from fixture and install to electrical box.

Step.2: Wire fixture to wires in outlet box. Install green wire is for Ground.