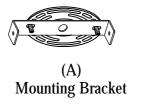

Locate all hardware & components before discarding packaging

Step.1: Remove mounting bracket (A) from fixture and install to electrical box.

Step.2: Wire fixture to wires in outlet box. Install green wire is for Ground.