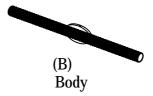

Step.3: Install Body(B) to Canopy(A) and tighten screws at the ends of the canopy to secure.

Cleaning & Care:

Clean with soft cloth and a mild detergent.

Do not use abrasive cleaner.