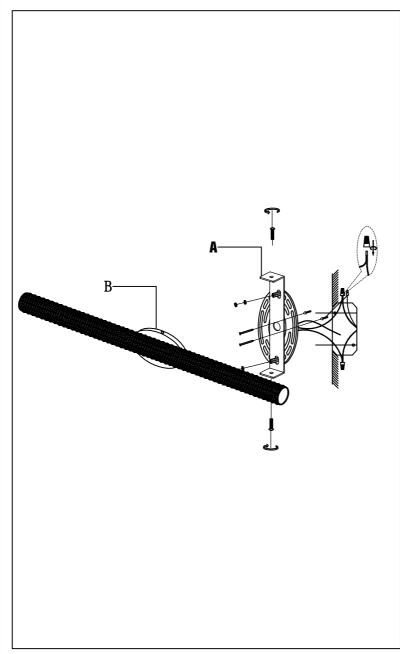

Locate all hardware & components before discarding packaging

Step.1: Remove mounting bracket (A) from fixture and install to electrical box.

Step.2: Wire fixture to wires in outlet box. Install green wire is for Ground.

Step.3: Install Body(B) to Canopy(A) and tighten screws at the ends of the canopy to secure.

Cleaning & Care:

Clean with soft cloth and a mild detergent.

Do not use abrasive cleaner.