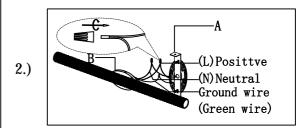

Locate all hardware & components before discarding packaging

Step.1: Remove mounting bracket (A) from fixture and install to electrical box.

Step.2: Wire fixture to wires in outlet box. Install green wire is for Ground.