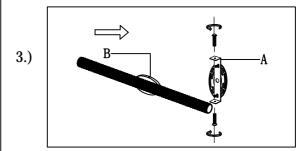

Step.3: Install Body(B) to Canopy(A) and tighten screws at the ends of the canopy to secure.

Cleaning & Care:

Clean with soft cloth and a mild detergent.

Do not use abrasive cleaner.