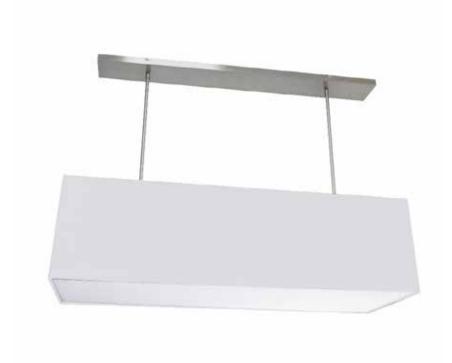

## OR-L-WH - 4LT Oversized Rect Pendant, Large WH w/ 790Diff

## 4 Light Oversized Rect Pendant, Large White w/ Fabric Diffuser

| Height<br>Width/Length<br>Depth<br>Weight | 12<br>38<br>14<br>5 | No. of Bulbs<br>LED Compatible<br>Total Wattage | 4<br>LED Compatible<br>240 |
|-------------------------------------------|---------------------|-------------------------------------------------|----------------------------|
| Body Material                             | Fabric              |                                                 |                            |
| Finish/Color                              | White               |                                                 |                            |
| Type of Finish                            | Fabric              |                                                 |                            |
| Bulb 1 Amount                             | 4                   | Rated For                                       | Dry Location               |
| Bulb 1 Base Type                          | E26                 | Voltage                                         | 120V                       |
| Bulb 1 Max Watt.                          | 60                  | -                                               |                            |
| Bulb 1 Included                           | No                  | Approval                                        | cUL or equivalent          |
| Bulb 1 Lumens                             |                     | Warranty                                        | 1 Year                     |
| Bulb 1 CRI                                |                     | Instal Position                                 | Ceiling                    |