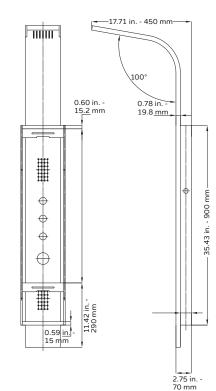

## TECHNICAL INFORMATION

- Finishes: Stainless Steel Brushed
- Fixtures: Chrome
- GPM: 2.5
- Connection: 1/2" Hot & Cold Supply Lines

## PRODUCT FEATURES

- Surface mounted & pre-plumbed
- Rain showerhead
- Oversized body jets
- Single-function flat wand handshower
- Run all your water pressureto one function or distribute to multiple functions