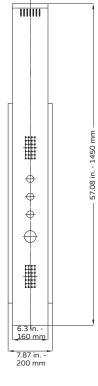

## TECHNICAL INFORMATION

- Finishes: Stainless Steel Brushed
- Fixtures: Chrome
- GPM: 2.5
- Connection: 1/2" Hot & Cold Supply Lines

## PRODUCT FEATURES

- Surface mounted & pre-plumbed
- Rain showerhead
- Oversized body jets
- Single-function flat wand handshower
- Run all your water pressureto one function or distribute to multiple functions