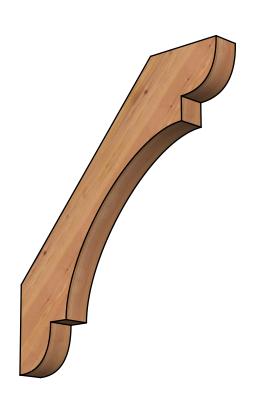

## BRC04X32X36OLY00SWR

3 1/2"W X 32"D X 36"H OLYMPIC SMOOTH BRACE, WESTERN RED CEDAR

SIDE

## **FRONT**

**EKENA MILLWORK** 2300 WEST MAIN ST. CLARKSVILLE, TX 75426 TOLL FREE: 866-607-0453 WWW.EKENAMILLWORK.COM