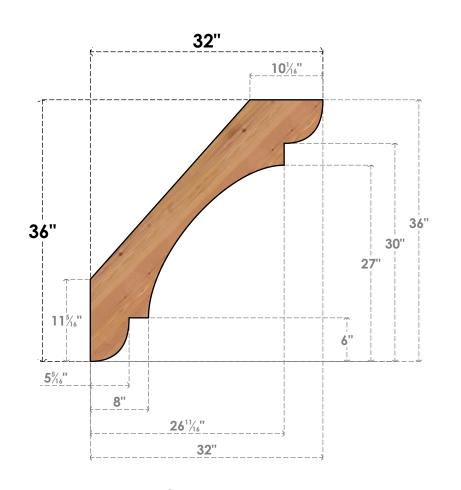

## BRC04X32X36OLY00SWR

3 1/2"W X 32"D X 36"H OLYMPIC SMOOTH BRACE, WESTERN RED CEDAR

SIDE

## **FRONT**

**EKENA MILLWORK** 2300 WEST MAIN ST. CLARKSVILLE, TX 75426 TOLL FREE: 866-607-0453 WWW.EKENAMILLWORK.COM