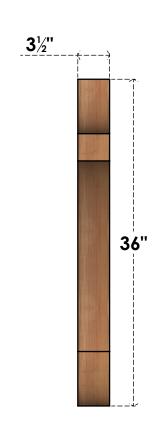

## BRC04X32X36OLY00SWR

3 1/2"W X 32"D X 36"H OLYMPIC SMOOTH BRACE, WESTERN RED CEDAR

SIDE

## **FRONT**

**EKENA MILLWORK** 2300 WEST MAIN ST. CLARKSVILLE, TX 75426 TOLL FREE: 866-607-0453 WWW.EKENAMILLWORK.COM