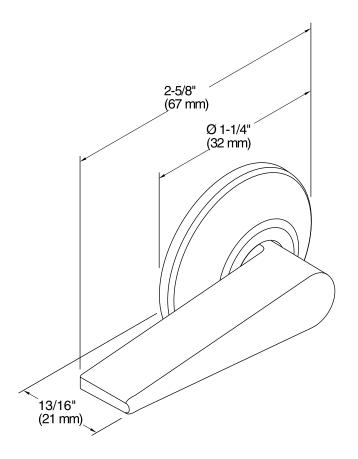

# San Souci® Trip Lever for K-5172 K-9171-L

#### **Features**

- Left-hand trip lever.
- Premium metal construction for durability.
- KOHLER finishes resist corrosion and tarnish.
- For use with the K-5172 San Souci toilet.



### Codes/Standards

None Applicable

## **KOHLER® One-Year Limited Warranty**

See website for detailed warranty information.

#### **Available Colors/Finishes**

Color tiles intended for reference only.

| Color | Code | Description              |
|-------|------|--------------------------|
|       | SN   | Vibrant® Polished Nickel |
|       | AF   | Vibrant® French Gold     |
|       | PB   | Vibrant® Polished Brass  |
|       | BN   | Vibrant® Brushed Nickel  |
|       | BV   | Vibrant® Brushed Bronze  |
|       | 2BZ  | Oil-Rubbed Bronze        |









## **Technical Information**

All product dimensions are nominal.