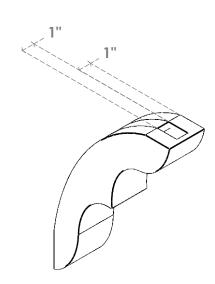

## ITEM NUMBER: BRCURO030X10000X14000OZKRCPR

3"W X 10"D X 14"H OZARK ROUGH CEDAR WOODGRAIN OPEN TIMBERTHANE BRACE, PRIMED TAN

**SIDE PROFILE** 

**FRONT PROFILE** 

**ISOMETRIC** 

GENERATED DATE: 04/05/2023

**EKENA MILLWORK** 2300 WEST MAIN ST. CLARKSVILLE, TX 75426 TOLL FREE: 866-607-0453 WWW.EKENAMILLWORK.COM