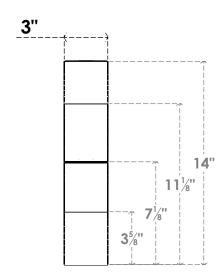

## ITEM NUMBER: BRCURO030X10000X14000OZKRCPR

3"W X 10"D X 14"H OZARK ROUGH CEDAR WOODGRAIN OPEN TIMBERTHANE BRACE, PRIMED TAN

**SIDE PROFILE** 

**FRONT PROFILE** 

**ISOMETRIC** 

GENERATED DATE: 04/05/2023

**EKENA MILLWORK** 2300 WEST MAIN ST. CLARKSVILLE, TX 75426 TOLL FREE: 866-607-0453 WWW.EKENAMILLWORK.COM