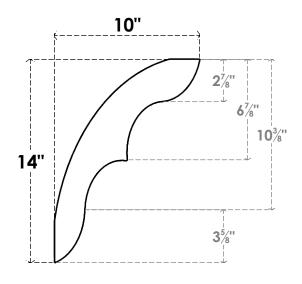

## ITEM NUMBER: BRCURO030X10000X14000OZKRCPR

3"W X 10"D X 14"H OZARK ROUGH CEDAR WOODGRAIN OPEN TIMBERTHANE BRACE, PRIMED TAN

**SIDE PROFILE** 

**FRONT PROFILE** 

**ISOMETRIC** 

GENERATED DATE: 04/05/2023

**EKENA MILLWORK** 2300 WEST MAIN ST. CLARKSVILLE, TX 75426 TOLL FREE: 866-607-0453 WWW.EKENAMILLWORK.COM