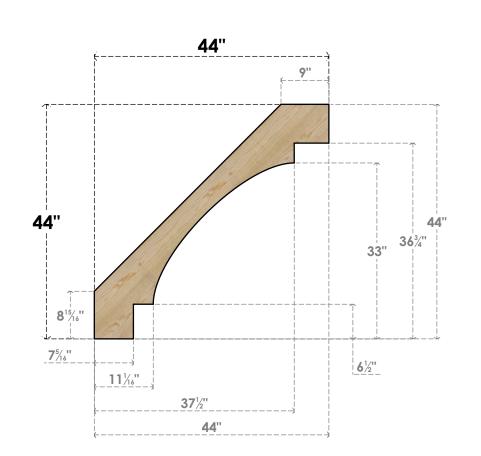

## BRC06X44X44MRC00RDF

6"W X 44"D X 44"H MERCED ROUGH SAWN BRACE, DOUGLAS FIR

SIDE

FRONT

CLARKSVILLE, TX 75426 TOLL FREE: 866-607-0453 WWW.EKENAMILLWORK.COM

**EKENA MILLWORK** 2300 WEST MAIN ST.

NOTES 1. INSTALLATION TO BE COMPLETED IN ACCORDANCE WITH MANUFACTURER'S SPECIFICATIONS. 2. DRAWING MAY NOT BE TO SCALE