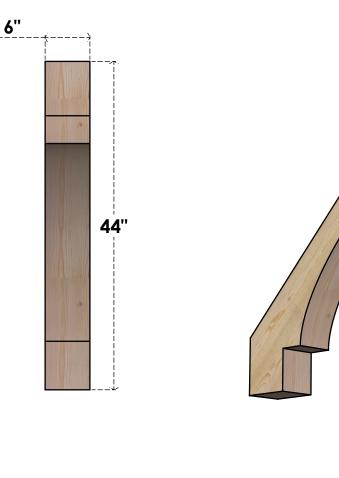

## BRC06X44X44MRC00RDF

6"W X 44"D X 44"H MERCED ROUGH SAWN BRACE, DOUGLAS FIR

SIDE

FRONT

CLARKSVILLE, TX 75426 TOLL FREE: 866-607-0453 WWW.EKENAMILLWORK.COM

**EKENA MILLWORK** 2300 WEST MAIN ST.

NOTES 1. INSTALLATION TO BE COMPLETED IN ACCORDANCE WITH MANUFACTURER'S SPECIFICATIONS. 2. DRAWING MAY NOT BE TO SCALE