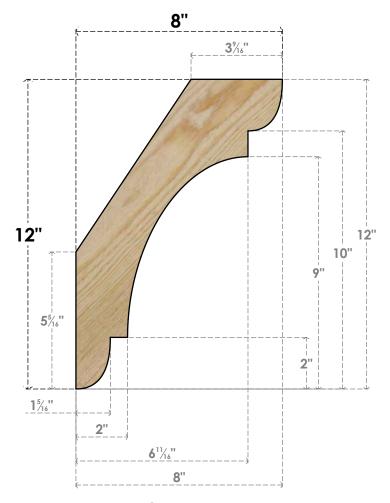

## BRC04X08X12OLY00RDF

4"W X 8"D X 12"H OLYMPIC ROUGH SAWN BRACE, DOUGLAS FIR

SIDE

## **NOTES**

- 1. INSTALLATION TO BE COMPLETED IN ACCORDANCE WITH MANUFACTURER'S SPECIFICATIONS. 2. DRAWING MAY NOT BE TO SCALE
- 3. THIS DRAWING IS INTENDED FOR DESIGN AND PLANNING PURPOSES ONLY.
- 4. ALL INFORMATION CONTAINED HEREIN WAS CURRENT AT THE TIME OF DEVELOPMENT BUT MUST BE REVIEWED AND APPROVED BY THE PRODUCT MANUFACTURER TO BE CONSIDERED ACCURATE.
- 5. PRODUCTS ARE NOT KILN DRIED. THIS ITEM IS UNIQUE AND WILL CONTAIN THE NATURAL VARIATIONS THAT THE WOOD SPECIES OFFERS. THIS MAY RESULT IN VARIATIONS UP TO 1/4"