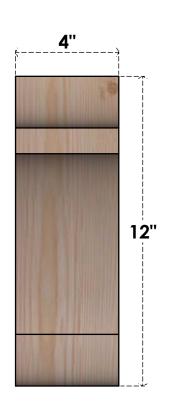

## BRC04X08X12OLY00RDF

4"W X 8"D X 12"H OLYMPIC ROUGH SAWN BRACE, DOUGLAS FIR

SIDE

## **FRONT**

**EKENA MILLWORK** 2300 WEST MAIN ST. CLARKSVILLE, TX 75426 TOLL FREE: 866-607-0453 WWW.EKENAMILLWORK.COM