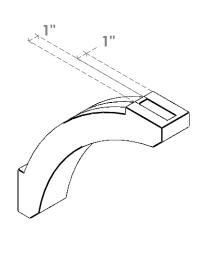

## ITEM NUMBER: BRCURO030X16000X16000LFTRCPR

3"W X 16"D X 16"H LAFAYETTE ROUGH CEDAR WOODGRAIN OPEN TIMBERTHANE BRACE, PRIMED TAN

**SIDE PROFILE** 

**FRONT PROFILE** 

**ISOMETRIC** 

GENERATED DATE: 04/05/2023