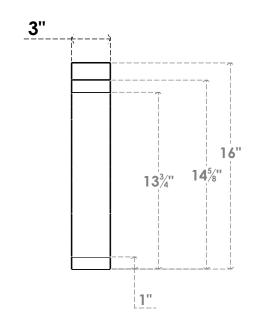

## ITEM NUMBER: BRCURO030X16000X16000LFTRCPR

3"W X 16"D X 16"H LAFAYETTE ROUGH CEDAR WOODGRAIN OPEN TIMBERTHANE BRACE, PRIMED TAN

**SIDE PROFILE** 

**FRONT PROFILE** 

**ISOMETRIC** 

GENERATED DATE: 04/05/2023