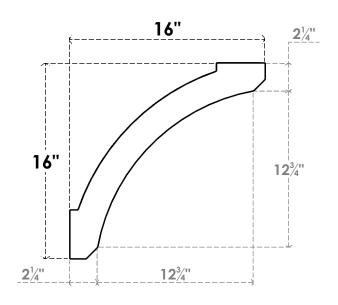

## ITEM NUMBER: BRCURO030X16000X16000LFTRCPR

3"W X 16"D X 16"H LAFAYETTE ROUGH CEDAR WOODGRAIN OPEN TIMBERTHANE BRACE, PRIMED TAN

**SIDE PROFILE** 

**FRONT PROFILE** 

**ISOMETRIC** 

GENERATED DATE: 04/05/2023