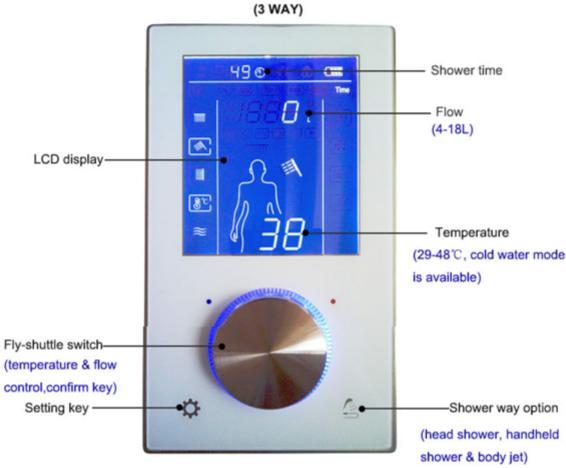

### General Installation Instructions

Features touch panel

with touch control panel, easy to use.

Digital thermostat

keep the output water TEMPERATURE stable, the TEMPERATURE accuracy of  $\pm\,1$  degrees Celsius.

you can adjust the water TEMPERATURE however you want.

water TEMPERATURE setting

you can adjust the water flow as you want, default working time is 18 minutes, system will turn off as soon as time runs out. prevent water backflow

# Instruction for digital panel

| replacement parts                        | host box + power supply + control panel                                                       |
|------------------------------------------|-----------------------------------------------------------------------------------------------|
| tension                                  | ~ 220 V                                                                                       |
| application                              | Shower system (embedded)                                                                      |
| installation                             | the type of wall for the digital control panel                                                |
| adjust the temperature range of the wate | r 29-48 ° C (with cold water mode)                                                            |
| temperature range of water supply        | cold water 4-29 30-86 ° C ° C hot water (maximum 100 ° C)                                     |
| water pressure range                     | 0.05-0.6MPA, more than \$ number \$ number mpa, please install a water pressure release valve |
| difference between hot and cold water    | the difference of > 6: 1                                                                      |
| flow of water (L / min)                  | 4-18L                                                                                         |
| liquid crystal display (LCD)             | LCD                                                                                           |
| touch the control button                 | standard                                                                                      |
| thermostatic + water flow control        | standard                                                                                      |
| water device                             | standard                                                                                      |
| battery                                  | standard                                                                                      |
| on heat protection                       | standard                                                                                      |
| valve                                    | \$ number-way valve for hand shower head and shower.3 way for a more jet body                 |