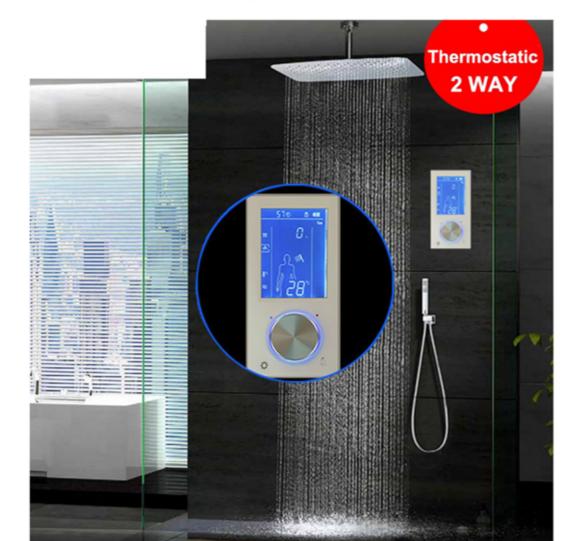

# **INSTALLATION INSTRUCTIONS**

## **Digital Mixer**

Posted: October 20, 2017 / Under: Shower Accessories (http://wikiho (http://wikihomeimprovements.com/index.php/category/shov



### General Installation Instructions

Features touch panel

with touch control panel, easy to use.

Digital thermostat

keep the output water TEMPERATURE stable, the TEMPERATURE accuracy of  $\pm\,1$  degrees Celsius.

protection against overheating

when the cold water cut off and bring the water TEMPERATURE exceeds 49 degrees centigrade, the system will stop water outlet in 2 seconds to protect the user from hot water.

you can adjust the water TEMPERATURE however you want.

water TEMPERATURE setting

you can adjust the water flow as you want, default working time is 18 minutes, system will turn off as soon as time runs out. prevent water backflow

the hot and cold water inlets adopts the special design, can effectively prevent the backflow of water when the water pressure difference