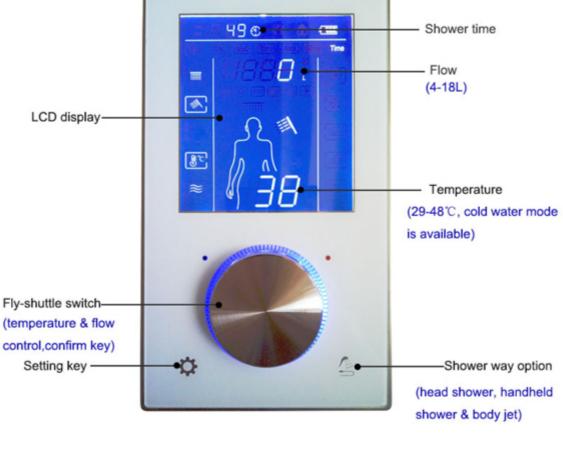

# Instruction for digital panel

| replacement parts                        | host box + power supply + control panel                                                       |
|------------------------------------------|-----------------------------------------------------------------------------------------------|
| tension                                  | ~ 220 V                                                                                       |
| application                              | Shower system (embedded)                                                                      |
| installation                             | the type of wall for the digital control panel                                                |
| adjust the temperature range of the wate | r 29-48 ° C (with cold water mode)                                                            |
| temperature range of water supply        | cold water 4-29 30-86 ° C ° C hot water (maximum 100 ° C)                                     |
| water pressure range                     | 0.05-0.6MPA, more than \$ number \$ number mpa, please install a water pressure release valve |
| difference between hot and cold water    | the difference of > 6: 1                                                                      |
| flow of water (L / min)                  | 4-18L                                                                                         |
| liquid crystal display (LCD)             | LCD                                                                                           |
| touch the control button                 | standard                                                                                      |
| thermostatic + water flow control        | standard                                                                                      |
| water device                             | standard                                                                                      |
| battery                                  | standard                                                                                      |
| on heat protection                       | standard                                                                                      |
| valve                                    | \$ number-way valve for hand shower head and shower.3 way for a more jet body                 |