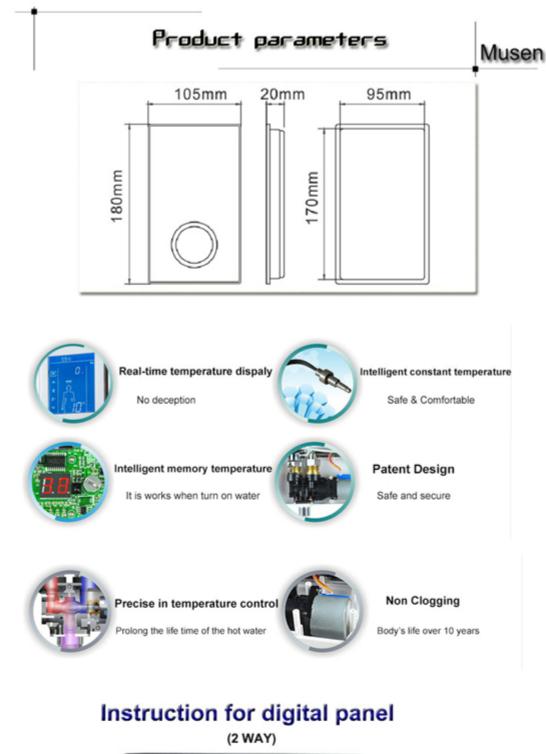

### General Installation Instructions

Features touch panel

with touch control panel, easy to use.

Digital thermostat

keep the output water TEMPERATURE stable, the TEMPERATURE accuracy of  $\pm\,1$  degrees Celsius.

protection against overheating

when the cold water cut off and bring the water TEMPERATURE exceeds 49 degrees centigrade, the system will stop water outlet in 2 seconds to protect the user from hot water.

dual power supply, more safety and reliable

the voltage of our product is 12V. We offer an external adapter, which can transfer 100-240V to 12V power supply. when local power cut, the system still works by battery host