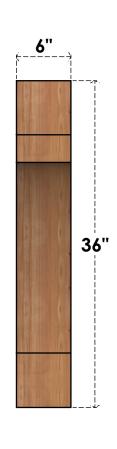

## BRC06X28X36MRC00RWR

6"W X 28"D X 36"H MERCED ROUGH SAWN BRACE, WESTERN RED CEDAR

SIDE

## **FRONT**

**EKENA MILLWORK** 2300 WEST MAIN ST. CLARKSVILLE, TX 75426 TOLL FREE: 866-607-0453 WWW.EKENAMILLWORK.COM