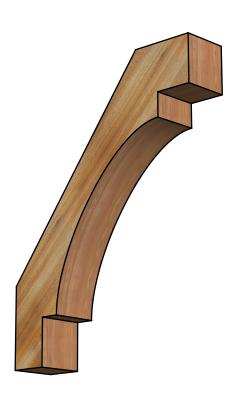

## BRC06X28X36MRC00RWR

6"W X 28"D X 36"H MERCED ROUGH SAWN BRACE, WESTERN RED CEDAR

SIDE