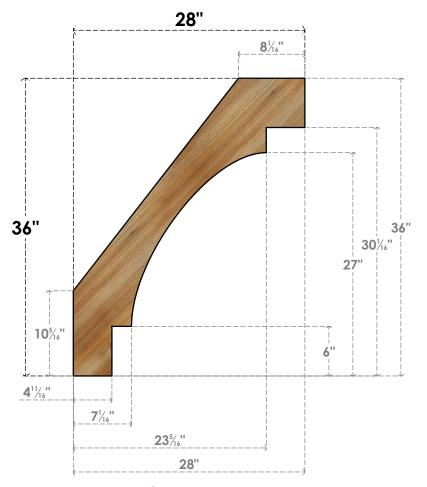

## BRC06X28X36MRC00RWR

6"W X 28"D X 36"H MERCED ROUGH SAWN BRACE, WESTERN RED CEDAR

SIDE