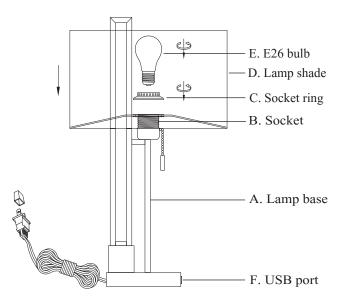

## **Assembly Instruction**

- 1.Unscrew the Socket ring (C) from Socket (B), put Lamp shade (D) onto Socket (B) and fix it with Socket ring (C).
- 2.Install E26 bulb (E) into socket.

## **Product Specifications**

Input voltage 120V

Rated power 60W MAX

USB port 5V 2A Lamp socket E26 Cord Length 5ft.

# **Product Packaging**

Lamp base  $\times$  1

Lamp shade  $\times$  1

E26 bulb × 1

Lamp manual × 1