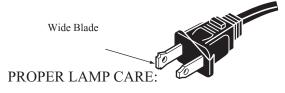

#### **CAUTION:**

This portable lamp has a polarized plug (one blade is wider than the other) as a safety feature. This plug can be used in a polarized outlet only one way. If plug does not fit fully into the outlet, reverse the plug. If it still does not fit, contact a qualified electrician.

DO NOT ALTER THE PLUG!

Use a soft cloth to dust your lamp on a regular basis. Never use chemicals or an abrasive cleaner, to do so may damage the finish on your lamp.