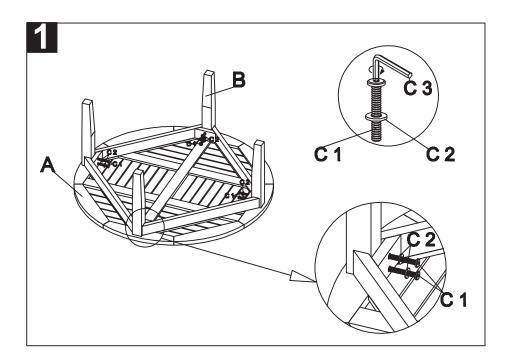

Step 1: attach the leg (B) to the top (A) by using washer (C2) and Allen Bolt (C1) as shown on the picture. Tighten all legs by using the Allen Key (C3).