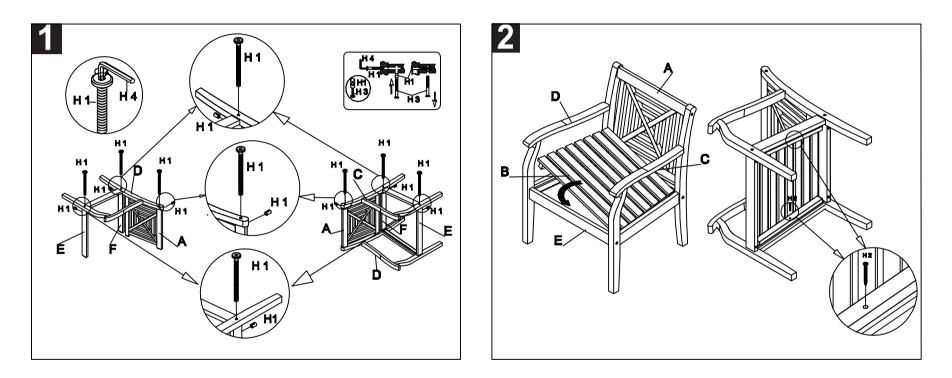

Step 1: attach right side (D) to the back (A). Then attach support L (E) and support S (F) to the right side (C) as shown on the picture by using the Allen Bolt (H1) and tighten with the Allen Key (H4). Continue with the left side (C) in the same way. Make sure to tighten all bolts (H1) before you continue with step 2.

Step 2: put the seat (B) inside the chair as shown on the picture and use the screws (H2) to attach it to the chair by using a screwdriver .