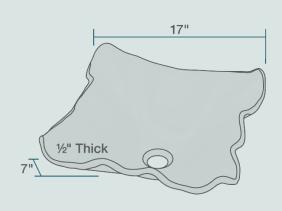

17" x 17" x 7" Tempered Glass Limited Lifetime Warranty Frosted Glass

## **Features**

| reatures            |                             |                         |                |                              |          |
|---------------------|-----------------------------|-------------------------|----------------|------------------------------|----------|
| Vessel Installation | 18" Minimum Cabinet<br>Size | 1/2" Thick              | Tempered Glass | Limited Lifetime<br>Warranty | One Bowl |
|                     | <b>←→</b>                   | $ \longleftrightarrow $ |                |                              | •        |
|                     |                             |                         |                |                              |          |
|                     |                             |                         |                |                              |          |