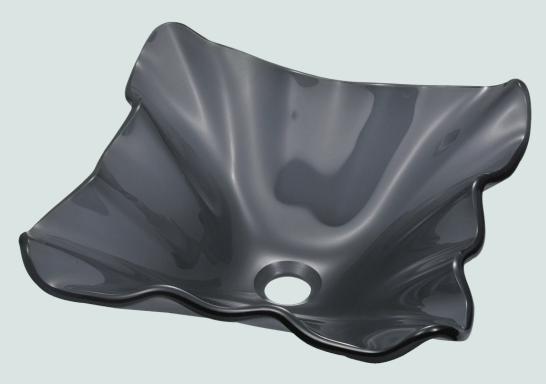

## 612 Frosted Vessel Sink

## Glass

Our line of glass sinks will add elegant beauty to your bathroom. They are manufactured using fully tempered glass, which is stronger and can withstand higher temperatures than normal glass. The glass is nonporous and will not absorb odor or stains making it a very clean option. Our glass sinks are covered by a limited lifetime warranty.

17" x 17" x 7" Tempered Glass Limited Lifetime Warranty Frosted Glass