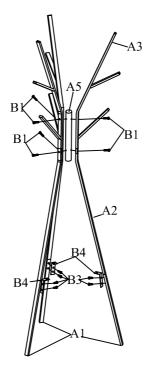

#### STEP 2

 B1
 Jumm
 6pcs

 B3
 Jumm
 6pcs

 B4
 3pcs

- 1). Attach Poles A2&A3 to Connect Bar A5 using Bolts B1.
- 2). Attach Metal Plates B4 to Lower Pole A1 using Bolts B3. Noted: Please do not tighten Bolts B1&B3 until Step 3.