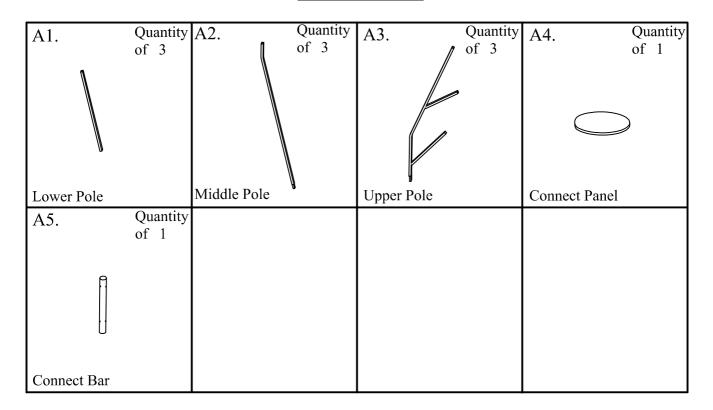

# Part List

## Hardware List

| B1.         | Quantity<br>of 6 | B2.          | Quantity of 3     | В3.  | Quantity<br>of 6  |
|-------------|------------------|--------------|-------------------|------|-------------------|
|             | 3/4"L   Dia:1/4" |              | 1/2"L<br>Dia:1/4" |      | 3/8"L<br>Dia:1/4" |
| Bolt        |                  | Bolt         |                   | Bolt |                   |
| B4.         | Quantity of 3    |              |                   |      |                   |
|             |                  |              |                   |      |                   |
| Metal Plate |                  | Allen Wrench |                   |      |                   |