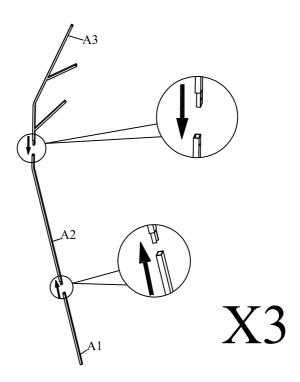

### STEP 1

Insert and attach Lower Pole A1 and Upper Pole A3 to Middle Pole A2 as shown above.