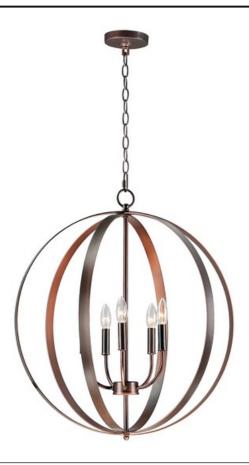

### PRODUCT DESCRIPTION

Offered in a variety of shapes and sizes, the Provident collection offers a trending style at value engineered pricing. The pivoting metal bands in your choice of Oiled Rubbed Bronze or Satin Nickel are available in sizes that fit many coordinating locations.

#### **MEASUREMENTS**

DIMENSION : 24" L x 24" W x 27" H

MAX OAH : 65.5" OAH

CANOPY : 4.75" W x 0.75" H x 4.75" L

HANGING WEIGHT : 8.36 lb

### LAMPING

INPUT VOLTAGE : 120V

BULB : 5 x 60W Incandescent E12 Candelabra , 300W Total

BULB INCLUDED : (Not Included)

DIMMABLE : Yes