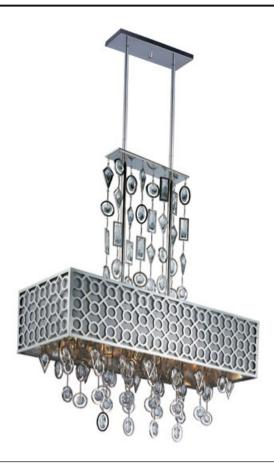

## **PRODUCT DESCRIPTION**

A geometric pattern in a frame of Stainless Steel finished in Polished Nickel is contrasted by an inner Slate fabric shade. Geometric shaped cast pendants frame custom-made crystals, adding brilliant accents throughout the fixture.

### **MEASUREMENTS**

: 32" L x 12" W x 35.25" H DIMENSION

MAX OAH : 62.75" OAH

: 5.25" W x 0.75" H x 12" L CANOPY

HANGING WEIGHT : 29.77 lb