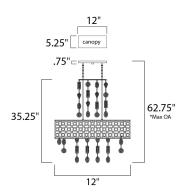

\*max overall height

### **MEASUREMENTS**

: 32" L x 12" W x 35.25" H DIMENSION

MAX OAH : 62.75" OAH

: 5.25" W x 0.75" H x 12" L CANOPY

HANGING WEIGHT : 29.77 lb