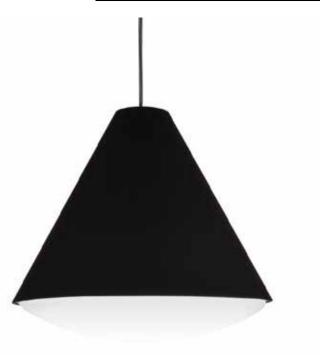

## EMLED-13P-BK - 14W Pendant, Black

LED Pendant Empire Shade, Black

| Height<br>Width/Length<br>Depth<br>Weight                                | 14<br>12.5<br>12.5<br>6 | No. of Bulbs<br>LED Compatible<br>Total Wattage | 1<br>Integrated LED<br>14                 |
|--------------------------------------------------------------------------|-------------------------|-------------------------------------------------|-------------------------------------------|
| Body Material                                                            | Fabric                  | Second Material                                 | Metal                                     |
| Finish/Color                                                             | Black                   | Second Finish/Color                             | Chrome                                    |
| Type of Finish                                                           | Fabric                  | Second Type of Finish                           | Electroplated                             |
| Bulb 1 Amount<br>Bulb 1 Base Type<br>Bulb 1 Max Watt.<br>Bulb 1 Included | 1<br>LED<br>14<br>Yes   | Rated For<br>Voltage<br>Approval                | Dry Location<br>120V<br>cUL or equivalent |
| Bulb 1 Lumens                                                            | 1010                    | Warranty                                        | 5 Year Limited                            |
| Bulb 1 CRI                                                               | 80+                     | Instal Position                                 | Ceiling                                   |