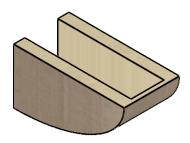

## ITEM NUMBER: CORU05X10X05DURRCPR

5"W X 10"D X 5"H SERIES 3 WIDE DURHAM ROUGH CEDAR TIMBERTHANE FAUX WOOD CORBEL, PRIMED

## **ISOMETRIC**

**EKENA MILLWORK** 2300 WEST MAIN ST. CLARKSVILLE, TX 75426 TOLL FREE: 866-607-0453 WWW.EKENAMILLWORK.COM

GENERATED DATE: 01/27/2023

- 1. INSTALLATION TO BE COMPLETED IN ACCORDANCE WITH MANUFACTURER'S SPECIFICATIONS.