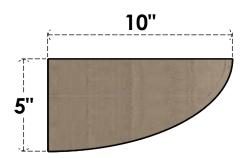

## ITEM NUMBER: CORU05X10X05DURRCPR

5"W X 10"D X 5"H SERIES 3 WIDE DURHAM ROUGH CEDAR TIMBERTHANE FAUX WOOD CORBEL, PRIMED

## SIDE PROFILE