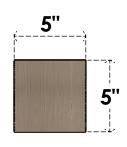

## ITEM NUMBER: CORU05X10X05DURRCPR

5"W X 10"D X 5"H SERIES 3 WIDE DURHAM ROUGH CEDAR TIMBERTHANE FAUX WOOD CORBEL, PRIMED

## FRONT PROFILE