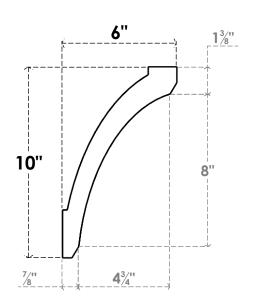

## ITEM NUMBER: BRCURO030X06000X10000LFTRCPR

3"W X 6"D X 10"H LAFAYETTE ROUGH CEDAR WOODGRAIN OPEN TIMBERTHANE BRACE, PRIMED TAN

**SIDE PROFILE** 

**FRONT PROFILE** 

**ISOMETRIC** 

**EKENA MILLWORK** 2300 WEST MAIN ST. CLARKSVILLE, TX 75426 TOLL FREE: 866-607-0453 WWW.EKENAMILLWORK.COM