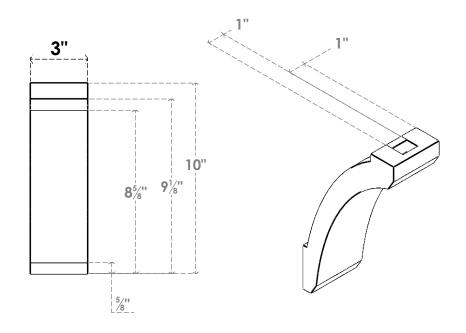

## ITEM NUMBER: BRCURO030X06000X10000LFTRCPR

3"W X 6"D X 10"H LAFAYETTE ROUGH CEDAR WOODGRAIN OPEN TIMBERTHANE BRACE, PRIMED TAN

**SIDE PROFILE** 

**FRONT PROFILE** 

**ISOMETRIC** 

**EKENA MILLWORK** 2300 WEST MAIN ST. CLARKSVILLE, TX 75426 TOLL FREE: 866-607-0453 WWW.EKENAMILLWORK.COM