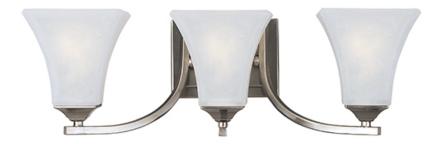

## PRODUCT DESCRIPTION

Straight lines and curves make this contemporary series a classic. Square metal tubing finished in your choice of Oil Rubbed Bronze or Satin Nickel support tapered square Frosted glass shades.

#### **GLASS**

Frosted FT