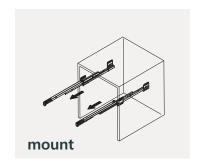

### **INSTALLATION INSTRUCTIONS**

Confidentional : A

SKU:UM-3085

SIZE:580x450x849

PROHIBIT COPY

- Prior to installation please check received items against the Packing List Please report any missing items to your local dealer immediately.
- Protect all surfaces from sharp objects, high heat sources, direct prolonged sunlight and chemical hazards.
- Professional installation recommended.





#### **PACKING** LIST















### **INSTALLATION INSTRUCTIONS**

Confidentional : A

SKU:UM-3085 SIZE:580x450x849

**PROHIBIT COPY** 

# **REQUIRED** TOOLS











#### DRAWER SLIDER ATTACHMENT AND DETACHMENT











#### **INSTALLATION** AND ADJUSTMENT OF HINGES









## **INSTALLATION INSTRUCTIONS**

Confidentional : A

SKU:UM-3085

SIZE:580x450x849

PROHIBIT COPY

## **INSTALLATION PROCESS**