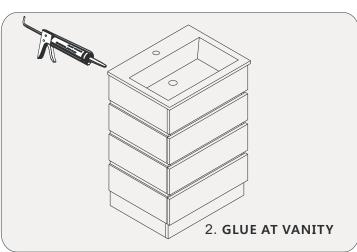

N INSTRUCTIONS**

Confidentional : A

SKU:UM-3085

SIZE:580x450x849

PROHIBIT COPY

- Prior to installation please check received items against the Packing List Please report any missing items to your local dealer immediately.
- Protect all surfaces from sharp objects, high heat sources, direct prolonged sunlight and chemical hazards.
- Professional installation recommended.





#### **PACKING** LIST















### **INSTALLATION INSTRUCTIONS**

Confidentional : A

SKU:UM-3085 SIZE:580x450x849

**PROHIBIT COPY** 

# **REQUIRED** TOOLS











#### DRAWER SLIDER ATTACHMENT AND DETACHMENT











#### **INSTALLATION** AND ADJUSTMENT OF HINGES









## **INSTALLATION INSTRUCTIONS**

Confidentional : A

SKU:UM-3085

SIZE:580x450x849

PROHIBIT COPY

## **INSTALLATION PROCESS**