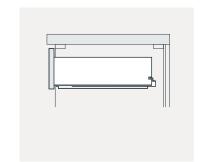

### **INSTALLATION INSTRUCTIONS**

Confidentional : A

SKU:UM-3085

SIZE:580x450x849

PROHIBIT COPY

- Prior to installation please check received items against the Packing List Please report any missing items to your local dealer immediately.
- Protect all surfaces from sharp objects, high heat sources, direct prolonged sunlight and chemical hazards.
- Professional installation recommended.





#### **PACKING** LIST















### **INSTALLATION INSTRUCTIONS**

Confidentional : A

SKU:UM-3085 SIZE:580x450x849

**PROHIBIT COPY** 

# **REQUIRED** TOOLS











#### DRAWER SLIDER ATTACHMENT AND DETACHMENT











#### **INSTALLATION** AND ADJUSTMENT OF HINGES









## **INSTALLATION INSTRUCTIONS**

Confidentional : A

SKU:UM-3085

SIZE:580x450x849

PROHIBIT COPY

## **INSTALLATION PROCESS**