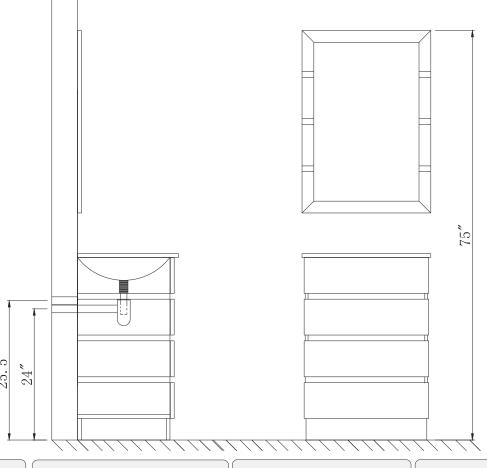

### **INSTALLATION INSTRUCTIONS**

Confidentional : A

SKU:UM-3085

SIZE:580x450x849

PROHIBIT COPY

- Prior to installation please check received items against the Packing List Please report any missing items to your local dealer immediately.
- Protect all surfaces from sharp objects, high heat sources, direct prolonged sunlight and chemical hazards.
- Professional installation recommended.

### **INSTALLATION INSTRUCTIONS**

Confidentional : A

SKU:UM-3085 SIZE:580x450x849

**PROHIBIT COPY** 

## **INSTALLATION INSTRUCTIONS**

Confidentional : A

SKU:UM-3085

SIZE:580x450x849

PROHIBIT COPY