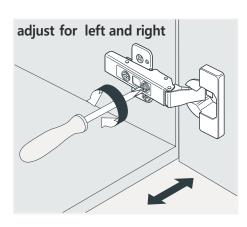

### **INSTALLATION INSTRUCTIONS**

Confidentional : A

SKU:UM-3085

SIZE:580x450x849

PROHIBIT COPY

- Prior to installation please check received items against the Packing List Please report any missing items to your local dealer immediately.
- Protect all surfaces from sharp objects, high heat sources, direct prolonged sunlight and chemical hazards.
- Professional installation recommended.





#### **PACKING** LIST















### **INSTALLATION INSTRUCTIONS**

Confidentional : A

SKU:UM-3085 SIZE:580x450x849

**PROHIBIT COPY** 

# **REQUIRED** TOOLS











#### DRAWER SLIDER ATTACHMENT AND DETACHMENT











#### **INSTALLATION** AND ADJUSTMENT OF HINGES









## **INSTALLATION INSTRUCTIONS**

Confidentional : A

SKU:UM-3085

SIZE:580x450x849

PROHIBIT COPY

## **INSTALLATION PROCESS**