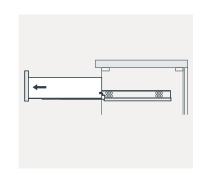

### **INSTALLATION INSTRUCTIONS**

Confidentional : A

SKU:UM-3085

SIZE:580x450x849

PROHIBIT COPY

- Prior to installation please check received items against the Packing List Please report any missing items to your local dealer immediately.
- Protect all surfaces from sharp objects, high heat sources, direct prolonged sunlight and chemical hazards.
- Professional installation recommended.





#### **PACKING** LIST















### **INSTALLATION INSTRUCTIONS**

Confidentional : A

SKU:UM-3085 SIZE:580x450x849

**PROHIBIT COPY** 

# **REQUIRED** TOOLS











#### DRAWER SLIDER ATTACHMENT AND DETACHMENT











#### **INSTALLATION** AND ADJUSTMENT OF HINGES









## **INSTALLATION INSTRUCTIONS**

Confidentional : A

SKU:UM-3085

SIZE:580x450x849

PROHIBIT COPY

## **INSTALLATION PROCESS**