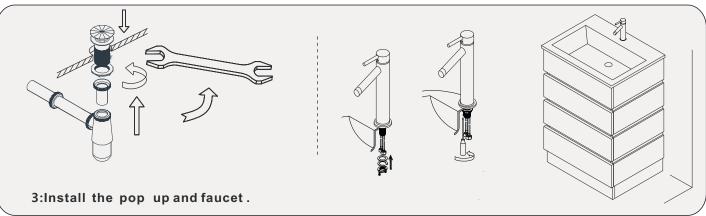

INSTRUCTIONS**

Confidentional : A

SKU:UM-3085

SIZE:580x450x849

PROHIBIT COPY

- Prior to installation please check received items against the Packing List Please report any missing items to your local dealer immediately.
- Protect all surfaces from sharp objects, high heat sources, direct prolonged sunlight and chemical hazards.
- Professional installation recommended.





#### **PACKING** LIST















### **INSTALLATION INSTRUCTIONS**

Confidentional : A

SKU:UM-3085 SIZE:580x450x849

**PROHIBIT COPY** 

# **REQUIRED** TOOLS











#### DRAWER SLIDER ATTACHMENT AND DETACHMENT











#### **INSTALLATION** AND ADJUSTMENT OF HINGES









## **INSTALLATION INSTRUCTIONS**

Confidentional : A

SKU:UM-3085

SIZE:580x450x849

PROHIBIT COPY

## **INSTALLATION PROCESS**