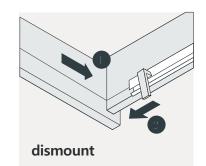

### **INSTALLATION INSTRUCTIONS**

Confidentional : A

SKU:UM-3085

SIZE:580x450x849

PROHIBIT COPY

- Prior to installation please check received items against the Packing List Please report any missing items to your local dealer immediately.
- Protect all surfaces from sharp objects, high heat sources, direct prolonged sunlight and chemical hazards.
- Professional installation recommended.





#### **PACKING** LIST















### **INSTALLATION INSTRUCTIONS**

Confidentional : A

SKU:UM-3085 SIZE:580x450x849

**PROHIBIT COPY** 

# **REQUIRED** TOOLS











#### DRAWER SLIDER ATTACHMENT AND DETACHMENT











#### **INSTALLATION** AND ADJUSTMENT OF HINGES









## **INSTALLATION INSTRUCTIONS**

Confidentional : A

SKU:UM-3085

SIZE:580x450x849

PROHIBIT COPY

## **INSTALLATION PROCESS**