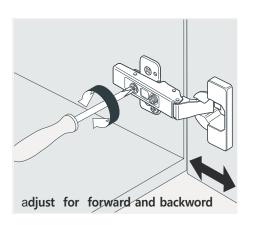

### **INSTALLATION INSTRUCTIONS**

Confidentional : A

SKU:UM-3085

SIZE:580x450x849

PROHIBIT COPY

- Prior to installation please check received items against the Packing List Please report any missing items to your local dealer immediately.
- Protect all surfaces from sharp objects, high heat sources, direct prolonged sunlight and chemical hazards.
- Professional installation recommended.





#### **PACKING** LIST















### **INSTALLATION INSTRUCTIONS**

Confidentional : A

SKU:UM-3085 SIZE:580x450x849

**PROHIBIT COPY** 

# **REQUIRED** TOOLS











#### DRAWER SLIDER ATTACHMENT AND DETACHMENT











#### **INSTALLATION** AND ADJUSTMENT OF HINGES









## **INSTALLATION INSTRUCTIONS**

Confidentional : A

SKU:UM-3085

SIZE:580x450x849

PROHIBIT COPY

## **INSTALLATION PROCESS**