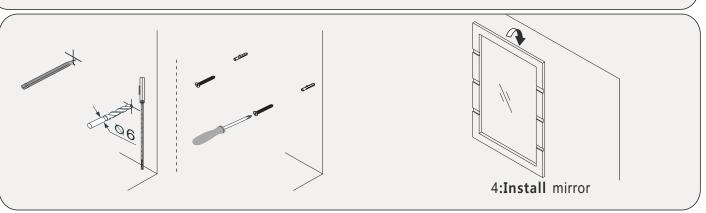

STRUCTIONS**

Confidentional : A

SKU:UM-3085

SIZE:580x450x849

PROHIBIT COPY

- Prior to installation please check received items against the Packing List Please report any missing items to your local dealer immediately.
- Protect all surfaces from sharp objects, high heat sources, direct prolonged sunlight and chemical hazards.
- Professional installation recommended.





#### **PACKING** LIST















### **INSTALLATION INSTRUCTIONS**

Confidentional : A

SKU:UM-3085 SIZE:580x450x849

**PROHIBIT COPY** 

# **REQUIRED** TOOLS











#### DRAWER SLIDER ATTACHMENT AND DETACHMENT











#### **INSTALLATION** AND ADJUSTMENT OF HINGES









## **INSTALLATION INSTRUCTIONS**

Confidentional : A

SKU:UM-3085

SIZE:580x450x849

PROHIBIT COPY

## **INSTALLATION PROCESS**