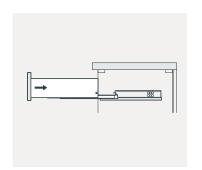

### **INSTALLATION INSTRUCTIONS**

Confidentional : A

SKU:UM-3085

SIZE:580x450x849

PROHIBIT COPY

- Prior to installation please check received items against the Packing List Please report any missing items to your local dealer immediately.
- Protect all surfaces from sharp objects, high heat sources, direct prolonged sunlight and chemical hazards.
- Professional installation recommended.





#### **PACKING** LIST















### **INSTALLATION INSTRUCTIONS**

Confidentional : A

SKU:UM-3085 SIZE:580x450x849

**PROHIBIT COPY** 

# **REQUIRED** TOOLS











#### DRAWER SLIDER ATTACHMENT AND DETACHMENT











#### **INSTALLATION** AND ADJUSTMENT OF HINGES









## **INSTALLATION INSTRUCTIONS**

Confidentional : A

SKU:UM-3085

SIZE:580x450x849

PROHIBIT COPY

## **INSTALLATION PROCESS**