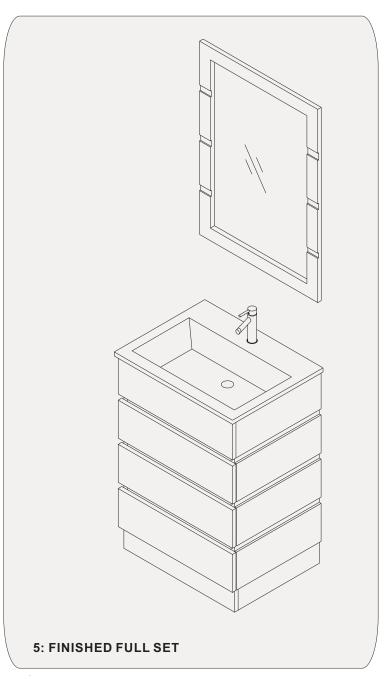

RUCTIONS**

Confidentional : A

SKU:UM-3085

SIZE:580x450x849

PROHIBIT COPY

- Prior to installation please check received items against the Packing List Please report any missing items to your local dealer immediately.
- Protect all surfaces from sharp objects, high heat sources, direct prolonged sunlight and chemical hazards.
- Professional installation recommended.





#### **PACKING** LIST















### **INSTALLATION INSTRUCTIONS**

Confidentional : A

SKU:UM-3085 SIZE:580x450x849

**PROHIBIT COPY** 

# **REQUIRED** TOOLS











#### DRAWER SLIDER ATTACHMENT AND DETACHMENT











#### **INSTALLATION** AND ADJUSTMENT OF HINGES









## **INSTALLATION INSTRUCTIONS**

Confidentional : A

SKU:UM-3085

SIZE:580x450x849

PROHIBIT COPY

## **INSTALLATION PROCESS**