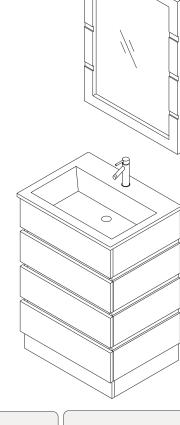

### **INSTALLATION INSTRUCTIONS**

Confidentional : A

SKU:UM-3085

SIZE:580x450x849

PROHIBIT COPY

- Prior to installation please check received items against the Packing List Please report any missing items to your local dealer immediately.
- Protect all surfaces from sharp objects, high heat sources, direct prolonged sunlight and chemical hazards.
- Professional installation recommended.





#### **PACKING** LIST















### **INSTALLATION INSTRUCTIONS**

Confidentional : A

SKU:UM-3085 SIZE:580x450x849

**PROHIBIT COPY** 

# **REQUIRED** TOOLS











#### DRAWER SLIDER ATTACHMENT AND DETACHMENT











#### **INSTALLATION** AND ADJUSTMENT OF HINGES









## **INSTALLATION INSTRUCTIONS**

Confidentional : A

SKU:UM-3085

SIZE:580x450x849

PROHIBIT COPY

## **INSTALLATION PROCESS**