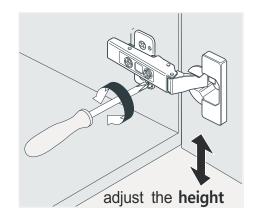

### **INSTALLATION INSTRUCTIONS**

Confidentional : A

SKU:UM-3085

SIZE:580x450x849

PROHIBIT COPY

- Prior to installation please check received items against the Packing List Please report any missing items to your local dealer immediately.
- Protect all surfaces from sharp objects, high heat sources, direct prolonged sunlight and chemical hazards.
- Professional installation recommended.





#### **PACKING** LIST















### **INSTALLATION INSTRUCTIONS**

Confidentional : A

SKU:UM-3085 SIZE:580x450x849

**PROHIBIT COPY** 

# **REQUIRED** TOOLS











#### DRAWER SLIDER ATTACHMENT AND DETACHMENT











#### **INSTALLATION** AND ADJUSTMENT OF HINGES









## **INSTALLATION INSTRUCTIONS**

Confidentional : A

SKU:UM-3085

SIZE:580x450x849

PROHIBIT COPY

## **INSTALLATION PROCESS**