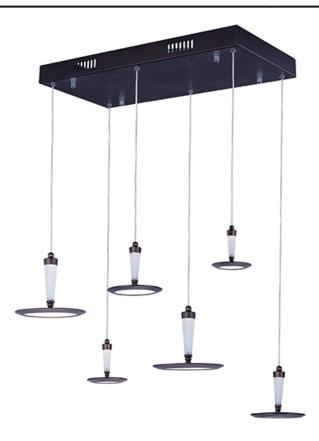

## PRODUCT DESCRIPTION

These low profile pendants, featuring edge lit technology for soft even illumination, are constructed of die cast aluminum and finished in your choice of Polished Chrome or Bronze. Frosted acrylic fonts adorn the top of each pendant and are illuminated by LED, located in the top casting.

## **MEASUREMENTS**

DIMENSION : 23.5" L x 12.5" W x 8.5" H MAX OAH : 128." OAH x 8.5" OAH

HANGING WEIGHT : 16.5 lb

#### LAMPING

LUMENS : 6,264 Rated

BULB : 6 x W LED (INCLUDED), 69.6W Total

DIMMABLE : Dimmable