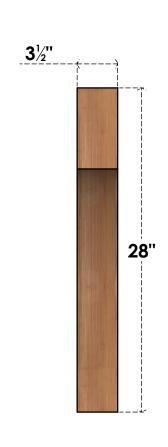

## BRC04X22X28WTL00SWR

3 1/2"W X 22"D X 28"H WESTLAKE SMOOTH BRACE, WESTERN RED CEDAR

SIDE

## **FRONT**

**EKENA MILLWORK** 2300 WEST MAIN ST. CLARKSVILLE, TX 75426 TOLL FREE: 866-607-0453 WWW.EKENAMILLWORK.COM