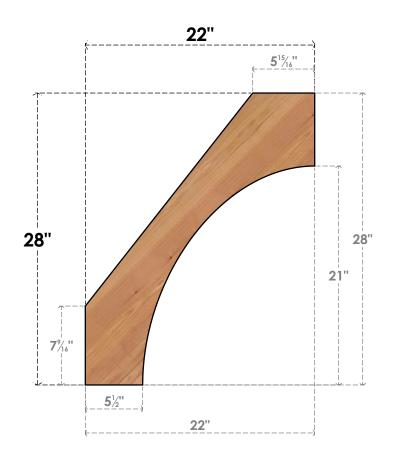

## BRC04X22X28WTL00SWR

3 1/2"W X 22"D X 28"H WESTLAKE SMOOTH BRACE, WESTERN RED CEDAR

SIDE