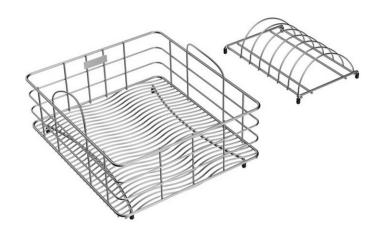

## PRODUCT SPECIFICATIONS

Elkay Stainless Steel 11-7/8" x 13-13/16" x 6-15/16" Rinsing Basket. Overall dimensions are 11-7/8" x 13-13/16" x 6-15/16". Made of Stainless Steel.

Custom designed rinsing baskets are:

- Ideal for rinsing food or drying dishes.
- Custom designed to fit your sink.
- Formed from stainless steel with a bright polished finish and black vinyl feet.
- Built from solid stainless steel to resist corrosion and provide years of service.

| Material:          | Stainless Steel                             |
|--------------------|---------------------------------------------|
| Finish:            | Polished Stainless Steel                    |
| Dimensions:        | 11-7/8" x 13-13/16" x 6-15/16"              |
| Fits Bowl Size(s): | 15-1/8" x 16-3/8" and 15-1/4" x 16-<br>1/8" |

Special Note: Includes removable dish rack