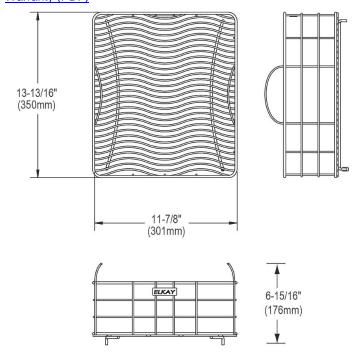

## PRODUCT SPECIFICATIONS

Elkay Stainless Steel 11-7/8" x 13-13/16" x 6-15/16" Rinsing Basket. Overall dimensions are 11-7/8" x 13-13/16" x 6-15/16". Made of Stainless Steel.

Custom designed rinsing baskets are:

| Material:          | Stainless Steel                             |
|--------------------|---------------------------------------------|
| Finish:            | Polished Stainless Steel                    |
| Dimensions:        | 11-7/8" x 13-13/16" x 6-15/16"              |
| Fits Bowl Size(s): | 15-1/8" x 16-3/8" and 15-1/4" x 16-<br>1/8" |