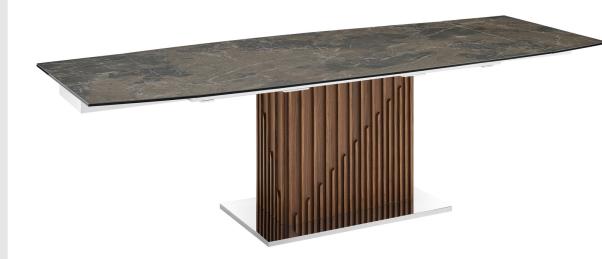

# **TC-MAN08WALEMP**

MOON MANUAL DINING TABLE WITH WALNUT BASE AND BROWN MARBLED TOP. 71" W X 39.5" D X 30" H

#### **PRODUCT DETAILS**

Width: Depth: Height: Weight:

Seats:

Shape: Finish:

Mechanism:

Assembly:

71 " - 103 " 39.5 " 30 " 320 lbs

6 - 12 **Boat-Shaped** Marbled Manual Max Capacity: 150 lbs Assembly Required Tempered Glass: Yes Country of Origin: China

#### MATERIALS

Top: Base: Porcelain 1/2 " MDF