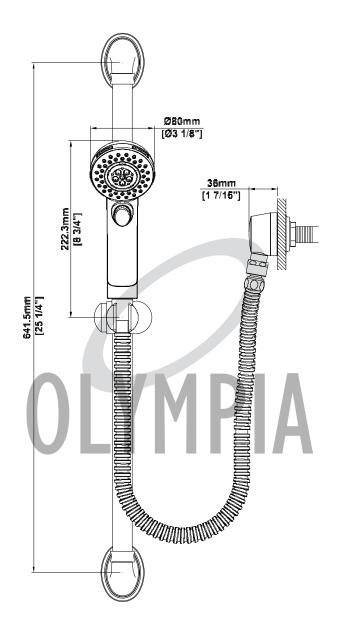

## HANDHELD SHOWER SET

Model #: Specific Features:

Project Name: Submitted For:

Date:

Five Setting Handheld Showerhead With Non-Positive Shut Off

24" Slide Bar with Brass Mounts

60" Stainless Steel Flex Hose

Brass Drop Ell with Vacuum Breaker

With 1.5 GPM Flow Rate

Valve Sold Separately

# P-4432-E1.5 SHOWN **ADA** 

**b** Note:- This Product Complies with ADA requirement for Lever handle. Slide Bar is not Designed to be used as Grab Bar.

| Model #        | Features          | Finish |  |
|----------------|-------------------|--------|--|
| P-4432-E1.5    | 1.5 GPM Flow Rate | СР     |  |
| P-4432-E1.5-BN | 1.5 GPM Flow Rate | PVD BN |  |