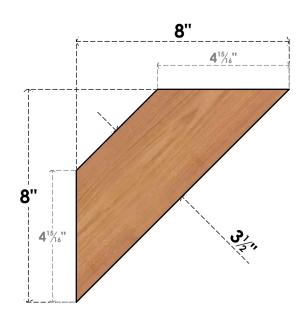

## BRC04X08X08TRA00SWR

3 1/2"W X 8"D X 8"H TRADITIONAL SMOOTH BRACE, WESTERN RED CEDAR

SIDE