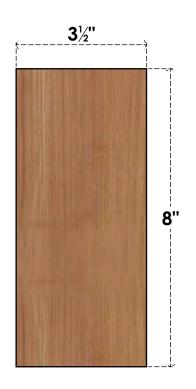

## BRC04X08X08TRA00SWR

3 1/2"W X 8"D X 8"H TRADITIONAL SMOOTH BRACE, WESTERN RED CEDAR

SIDE