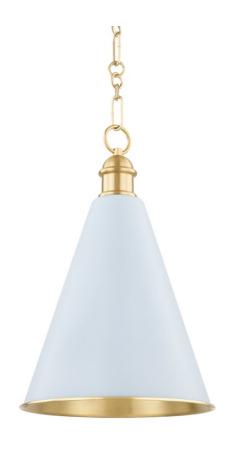

# **FENIMORE**

H761701A-AGB/SAO

Fenimore's timeless conical silhouette is elevated through details like the elegant shade topper and intricate chainwork. The metal shade is Aged Brass on the inside and painted on the outside in Soft White or a signature Soft Blue hue created specifically for this designer collaboration. Part of our Ariel Okin x Mitzi Tastemakers collection.

## **DIMENSIONS**

Height 19.25"

Width/Diameter 12.50"

Minimum Height 27.25"

Maximum Height 74.25"

Canopy/Backplate 4.75"

Hanging Type 54"

Weight 6.61lb