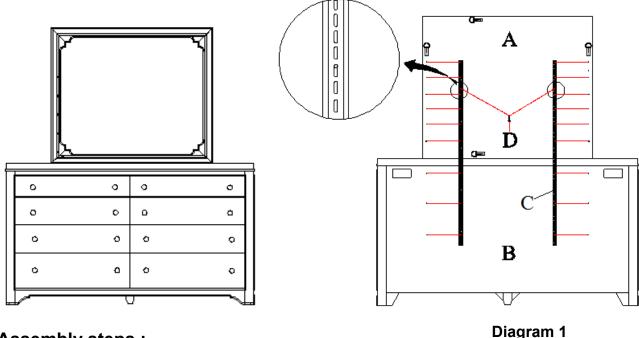

## Assembly steps:

- 1. Place mirror (A) on top of dresser(B). Be sure to position the mirror in the middle of top. The back bottom edge of the mirror and the back edge of the top should be flushed.
- 2. Attach a mending plate (C) at back of mirror and back of dresser. Align holes on mending plate to the pre-drilled holes at the back of dresser and tighten 3 pcs of screws (D). Tighten another 6 screws at random location through mending plate to mirror frame with care. (See Diagram 1)
- 3. Repeat step 2 for another mending plate (C).