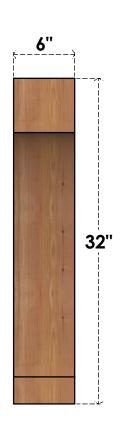

## BRC06X20X32IMP00RWR

6"W X 20"D X 32"H IMPERIAL ROUGH SAWN BRACE, WESTERN RED CEDAR

SIDE

## **FRONT**

**EKENA MILLWORK** 2300 WEST MAIN ST. CLARKSVILLE, TX 75426 TOLL FREE: 866-607-0453 WWW.EKENAMILLWORK.COM