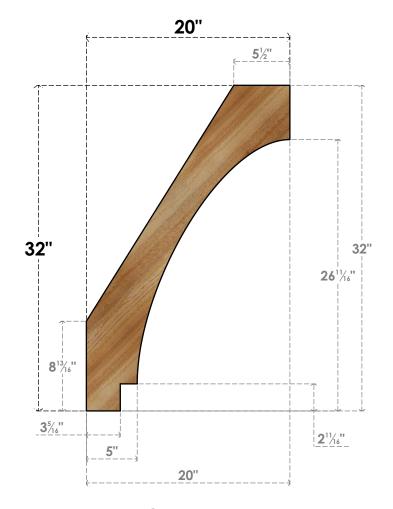

## BRC06X20X32IMP00RWR

6"W X 20"D X 32"H IMPERIAL ROUGH SAWN BRACE, WESTERN RED CEDAR

SIDE

## **NOTES**

- 1. INSTALLATION TO BE COMPLETED IN ACCORDANCE WITH MANUFACTURER'S SPECIFICATIONS.
  2. DRAWING MAY NOT BE TO SCALE
- 3. THIS DRAWING IS INTENDED FOR DESIGN AND PLANNING PURPOSES ONLY.
- 4. ALL INFORMATION CONTAINED HEREIN WAS CURRENT AT THE TIME OF DEVELOPMENT BUT MUST BE REVIEWED AND APPROVED BY THE PRODUCT MANUFACTURER TO BE CONSIDERED ACCURATE.
- 5. PRODUCTS ARE NOT KILN DRIED. THIS ITEM IS UNIQUE AND WILL CONTAIN THE NATURAL VARIATIONS THAT THE WOOD SPECIES OFFERS. THIS MAY RESULT IN VARIATIONS UP TO 1/4"