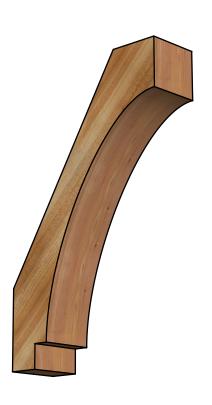

## BRC06X20X32IMP00RWR

6"W X 20"D X 32"H IMPERIAL ROUGH SAWN BRACE, WESTERN RED CEDAR

SIDE