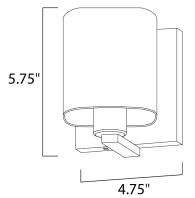

## **MEASUREMENTS**

DIMENSION : 4.75" W x 5.75" H x 5.5" Ext : 4.75" W x 5.5" H x 2.75" HCO **BACK PLATE** 

HANGING WEIGHT : 1.5 lb