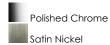

#### **FINISHES OPTION**

## PRODUCT DESCRIPTION

Satin White bands of cased glass wrap around each lamp creating a soft ribbon of light. Back plates finished in Polished Chrome or Satin Nickel complement the majority of bath fittings.