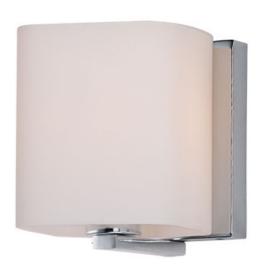

## PRODUCT DESCRIPTION

Satin White bands of cased glass wrap around each lamp creating a soft ribbon of light. Back plates finished in Polished Chrome or Satin Nickel complement the majority of bath fittings.

## **GLASS**

Satin White SW

# MATERIAL

Glass, Steel