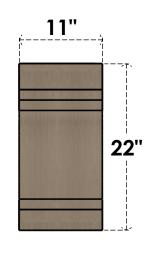

## ITEM NUMBER: CORU11X11X22PECRCPR

11"W X 11"D X 22"H SERIES 2 WIDE PESCADERO ROUGH CEDAR TIMBERTHANE FAUX WOOD CORBEL, PRIMED

## SIDE PROFILE

**FRONT PROFILE** 

**ISOMETRIC** 

**EKENA MILLWORK** 2300 WEST MAIN ST. CLARKSVILLE, TX 75426 TOLL FREE: 866-607-0453 WWW.EKENAMILLWORK.COM

GENERATED DATE: 01/28/2023

- 1. INSTALLATION TO BE COMPLETED IN ACCORDANCE WITH MANUFACTURER'S SPECIFICATIONS.