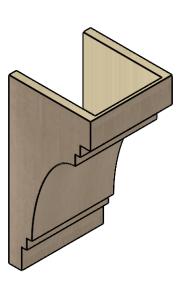

## ITEM NUMBER: CORU11X11X22PECRCPR

11"W X 11"D X 22"H SERIES 2 WIDE PESCADERO ROUGH CEDAR TIMBERTHANE FAUX WOOD CORBEL, PRIMED

## SIDE PROFILE

**FRONT PROFILE** 

**ISOMETRIC** 

**EKENA MILLWORK** 2300 WEST MAIN ST. CLARKSVILLE, TX 75426 TOLL FREE: 866-607-0453 WWW.EKENAMILLWORK.COM

GENERATED DATE: 01/28/2023

- 1. INSTALLATION TO BE COMPLETED IN ACCORDANCE WITH MANUFACTURER'S SPECIFICATIONS.