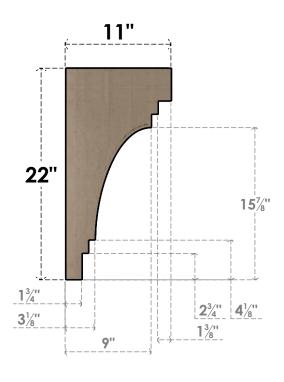

## ITEM NUMBER: CORU11X11X22PECRCPR

11"W X 11"D X 22"H SERIES 2 WIDE PESCADERO ROUGH CEDAR TIMBERTHANE FAUX WOOD CORBEL, PRIMED

## SIDE PROFILE

**FRONT PROFILE** 

**ISOMETRIC** 

**EKENA MILLWORK** 2300 WEST MAIN ST. CLARKSVILLE, TX 75426 TOLL FREE: 866-607-0453 WWW.EKENAMILLWORK.COM

GENERATED DATE: 01/28/2023

- 1. INSTALLATION TO BE COMPLETED IN ACCORDANCE WITH MANUFACTURER'S SPECIFICATIONS.

- 2. DRAWING MAY NOT BE TO SCALE
  3. THIS DRAWING IS INTENDED FOR DESIGN AND PLANNING PURPOSES ONLY.
  4. ALL INFORMATION CONTAINED HEREIN WAS CURRENT AT THE TIME OF DEVELOPMENT BUT MUST BE REVIEWED AND APPROVED BY THE PRODUCT MANUFACTURER TO BE CONSIDERED ACCURATE.
- 5. TIMBERTHANE ARCHITECTURAL PRODUCTS ARE MADE FROM HIGH DENSITY URETHANE AND COME FACTORY PRIMED