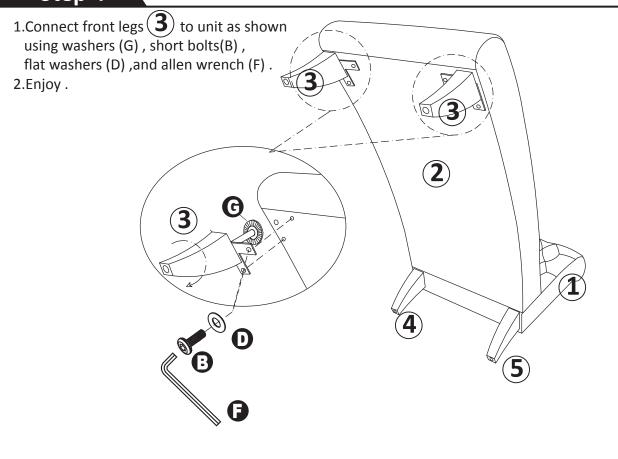

hat will go together smoothly and give years of enjoyment.



Please do not return to the store

Broken or missing parts?

Need help with assembly?

If you have any questions just call 1-800-468-6447 or email us at parts@convenience-concepts.com

#### **Hardware List**



#### **Panel List**



## Step 1

1.Insert left rear leg (4) and right rear leg (5) into back support (1) as shown .



### Step 2

1.Connect left back leg 4 and right back leg 5 to back support 1 using long bolts(A), big flat washers (C), lock washers (E) and allen wrench (F).

#### Step 3

1.Gently pull back fabric on seat 2 as shown.

2.Connect seat **2** to back support **1** as shown using long bolts(A), big flat washers (C), lock washers (E) and allen wrench (F).

3.Gently replace fabric on seat (2)



#### Step 4