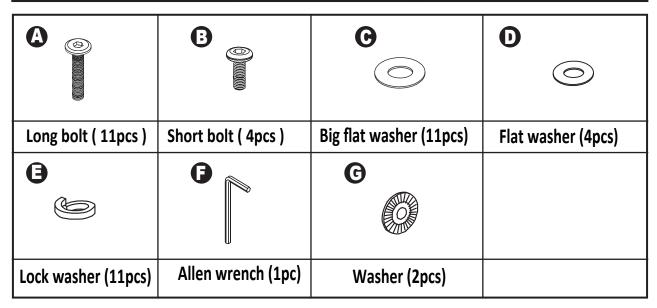

#### **Hardware List**

### Step 2

1.Connect left back leg 4 and right back leg 5 to back support 1 using long bolts(A), big flat washers (C), lock washers (E) and allen wrench (F).

#### Step 3

1.Gently pull back fabric on seat 2 as shown.

2.Connect seat **2** to back support **1** as shown using long bolts(A), big flat washers (C), lock washers (E) and allen wrench (F).

3.Gently replace fabric on seat (2)