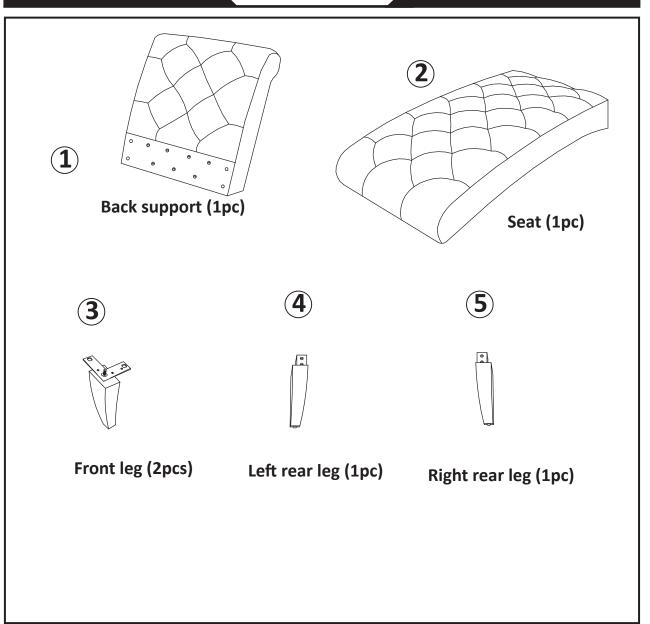

# CONVENIENCE

#### **ASHLEY LOUNGE**

143357GY 143357T



#### **ASSEMBLY INSTRUCTIONS**

We have designed our furniture with you, the customer in mind. Our clear, easy to follow, step by step instructions will guide you through the project from start to finish. Feel confident that this will be a fun and rewarding project. The final product will be a quality piece of furniture that will go together smoothly and give years of enjoyment.



Please do not return to the store

Broken or missing parts?

Need help with assembly?

If you have any questions just call 1-800-468-6447 or email us at parts@convenience-concepts.com

#### **Hardware List**



#### **Panel List**



## Step 1

1.Insert left rear leg (4) and right rear leg (5) into back support (1) as shown .



### Step 2

1.Connect left back leg 4 and right back leg 5 to back support 1 using long bolts(A), big flat washers (C), lock washers (E) and allen wrench (F).

#### Step 3

1.Gently pull back fabric on seat 2 as shown.

2.Connect seat **2** to back support **1** as shown using long bolts(A), big flat washers (C), lock washers (E) and allen wrench (F).

3.Gently replace fabric on seat (2)



#### Step 4