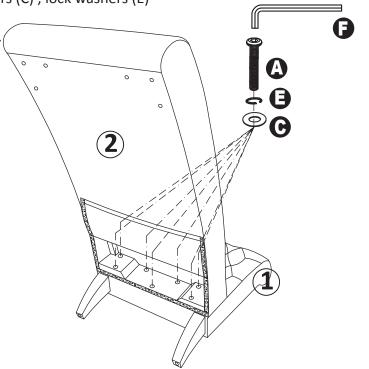

#### Step 3

1.Gently pull back fabric on seat 2 as shown.

2.Connect seat **2** to back support **1** as shown using long bolts(A), big flat washers (C), lock washers (E) and allen wrench (F).

3.Gently replace fabric on seat (2)