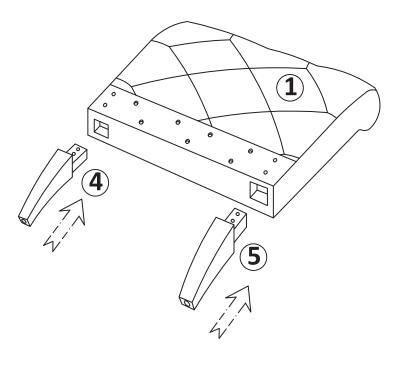

## Step 1

1.Insert left rear leg (4) and right rear leg (5) into back support (1) as shown .