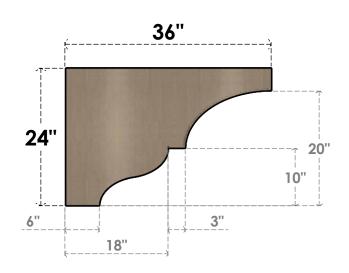

## **SIDE PROFILE**

## ITEM NUMBER: CORU12X36X24ASHRCPR

12"W X 36"D X 24"H SERIES 3 CLASSIC ASHEBORO ROUGH CEDAR TIMBERTHANE FAUX WOOD CORBEL, PRIMED