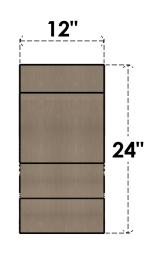

## **FRONT PROFILE**

## ITEM NUMBER: CORU12X36X24ASHRCPR

12"W X 36"D X 24"H SERIES 3 CLASSIC ASHEBORO ROUGH CEDAR TIMBERTHANE FAUX WOOD CORBEL, PRIMED