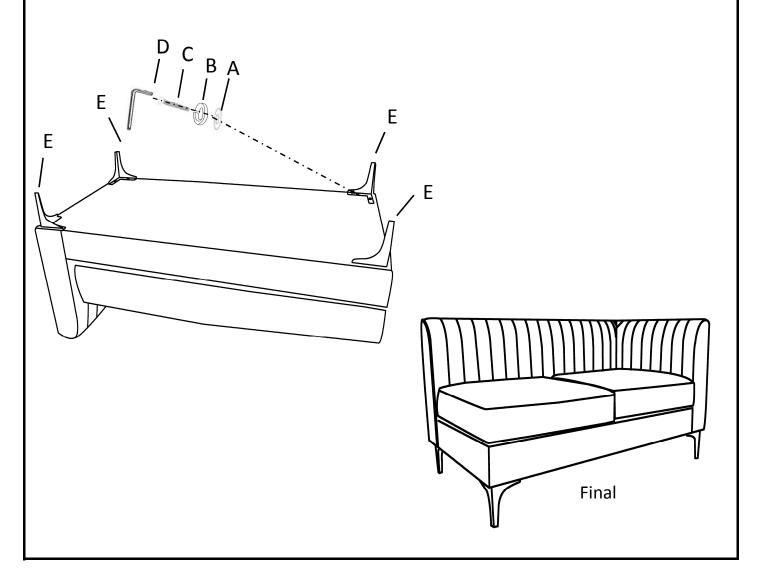

\*Please don't lock down the bolts before all parts installed.

## HARDWARE LIST

| Picture    | Description         | QTY                                                                                                                                                                    |  |  |
|------------|---------------------|------------------------------------------------------------------------------------------------------------------------------------------------------------------------|--|--|
|            | Flat washer         | 8                                                                                                                                                                      |  |  |
| $\bigcirc$ | Spring Washer       | 8                                                                                                                                                                      |  |  |
|            | Bolts               | 8                                                                                                                                                                      |  |  |
|            | Hexagon Key         | 1                                                                                                                                                                      |  |  |
|            | Stainless steel Leg | 4                                                                                                                                                                      |  |  |
|            | Picture             | PictureDescriptionImage: DescriptionFlat washerImage: DescriptionSpring WasherImage: DescriptionBoltsImage: DescriptionHexagon KeyImage: DescriptionImage: Description |  |  |