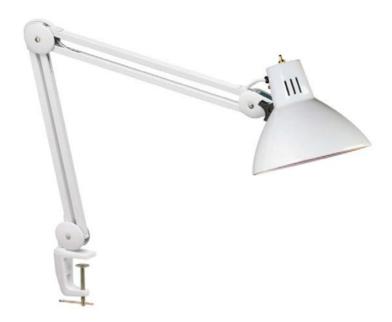

## DUN10-A-WH - (K)Clamp On Task Lamp, Gloss White

Professional Quality Clamp-On Task Lamp, Gloss White, Spring Balanced Arms, 41" Reach, Spring Covers, 3 Wire Grounded Cord

| Height               | 41                | No. of Bulbs    | 1                 |
|----------------------|-------------------|-----------------|-------------------|
| Width/Length         | 8                 | LED             | Compatible        |
| Depth                | 8                 | Total Wattage   | 100W              |
| Weight               | 18                |                 |                   |
| <b>Body Material</b> | Steel             |                 |                   |
| Finish/Color         | White             |                 |                   |
| Type of Finish       | Painted           |                 |                   |
| Bulb 1 Amount        | 1                 | Rated For       | Dry Location      |
| Bulb 1 Base Type     | A Type - E26 Base | Voltage         | 120V              |
| Bulb 1 Max Watt.     | 100W              |                 |                   |
| Bulb 1 Included      | No                | Approval        | cUL or equivalent |
| <b>Bulb 1 Lumens</b> |                   | Warranty        | 1 Year            |
| Bulb 1 CRI           |                   | Instal Position | Desk              |