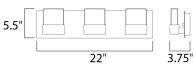

Quantity:\_

| h  | Measurements:                                       |                                   |               |                | Finish:                           |
|----|-----------------------------------------------------|-----------------------------------|---------------|----------------|-----------------------------------|
|    | <u>Height</u>                                       | Width                             | Exten         | sion           | Polished Chrome PC                |
| 5" | 5.50''                                              | 22.00"                            | 3.75''        |                |                                   |
| J  | Hanging Weight                                      |                                   |               |                | <b>Glass:</b><br>Etched/Bubble 89 |
|    | 11.22 lb                                            |                                   |               |                |                                   |
|    |                                                     |                                   |               |                | Material:                         |
|    | Lamping:                                            |                                   |               |                | Bubble Glass + Steel              |
|    | LED PCB LED                                         | 3W PCB LED 3000 Color Temperature |               |                |                                   |
|    | 6 3W PCB LED                                        |                                   |               |                |                                   |
|    | 18 total watt                                       |                                   |               | Certification: |                                   |
|    | Dimmable : Standard Triac/Lutron® or<br>Leviton® CL |                                   |               |                | Damp Location<br>ADA              |
|    | Shipping:                                           |                                   |               |                | Additional:                       |
|    | Carton Weight                                       | Carton Width                      | Carton Height | Carton Length  | PCB LED (Included)                |
|    | 13.16 lb                                            | 8.00''                            | 8.75''        | 24.50''        | r CD LLD (Included)               |
|    | Master Pack Qty                                     | UPC                               | <u>UPS</u>    |                |                                   |
|    | 1.0000                                              | 845094070672                      | Yes           |                |                                   |
|    |                                                     |                                   |               |                |                                   |
|    |                                                     |                                   |               |                |                                   |