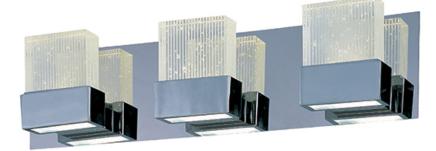

Quantity:\_

| h  | Measurements:                                       |                                   |               |                | Finish:                           |
|----|-----------------------------------------------------|-----------------------------------|---------------|----------------|-----------------------------------|
|    | <u>Height</u>                                       | Width                             | Exten         | sion           | Polished Chrome PC                |
| 5" | 5.50''                                              | 22.00"                            | 3.75''        |                |                                   |
| J  | Hanging Weight                                      |                                   |               |                | <b>Glass:</b><br>Etched/Bubble 89 |
|    | 11.22 lb                                            |                                   |               |                |                                   |
|    |                                                     |                                   |               |                | Material:                         |
|    | Lamping:                                            |                                   |               |                | Bubble Glass + Steel              |
|    | LED PCB LED                                         | 3W PCB LED 3000 Color Temperature |               |                |                                   |
|    | 6 3W PCB LED                                        |                                   |               |                |                                   |
|    | 18 total watt                                       |                                   |               | Certification: |                                   |
|    | Dimmable : Standard Triac/Lutron® or<br>Leviton® CL |                                   |               |                | Damp Location<br>ADA              |
|    | Shipping:                                           |                                   |               |                | Additional:                       |
|    | Carton Weight                                       | Carton Width                      | Carton Height | Carton Length  | PCB LED (Included)                |
|    | 13.16 lb                                            | 8.00''                            | 8.75''        | 24.50''        | r CD LLD (Included)               |
|    | Master Pack Qty                                     | UPC                               | <u>UPS</u>    |                |                                   |
|    | 1.0000                                              | 845094070672                      | Yes           |                |                                   |
|    |                                                     |                                   |               |                |                                   |
|    |                                                     |                                   |               |                |                                   |