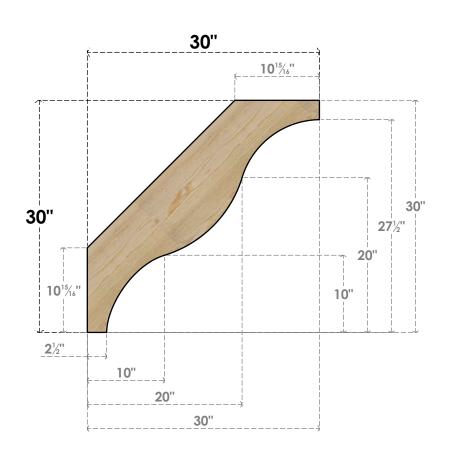

## BRC06X30X30FST00RDF

6"W X 30"D X 30"H FUNSTON ROUGH SAWN BRACE, DOUGLAS FIR

SIDE

## **NOTES**

- 1. INSTALLATION TO BE COMPLETED IN ACCORDANCE WITH MANUFACTURER'S SPECIFICATIONS.
  2. DRAWING MAY NOT BE TO SCALE
- 3. THIS DRAWING IS INTENDED FOR DESIGN AND PLANNING PURPOSES ONLY.
- 4. ALL INFORMATION CONTAINED HEREIN WAS CURRENT AT THE TIME OF DEVELOPMENT BUT MUST BE REVIEWED AND APPROVED BY THE PRODUCT MANUFACTURER TO BE CONSIDERED ACCURATE.
- 5. PRODUCTS ARE NOT KILN DRIED. THIS ITEM IS UNIQUE AND WILL CONTAIN THE NATURAL VARIATIONS THAT THE WOOD SPECIES OFFERS. THIS MAY RESULT IN VARIATIONS UP TO 1/4"