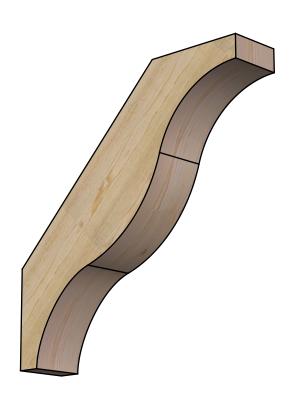

## BRC06X30X30FST00RDF

6"W X 30"D X 30"H FUNSTON ROUGH SAWN BRACE, DOUGLAS FIR

SIDE