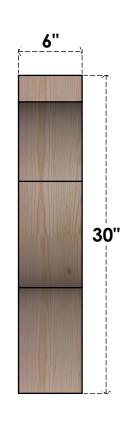

## BRC06X30X30FST00RDF

6"W X 30"D X 30"H FUNSTON ROUGH SAWN BRACE, DOUGLAS FIR

SIDE

## **FRONT**

**EKENA MILLWORK** 2300 WEST MAIN ST. CLARKSVILLE, TX 75426 TOLL FREE: 866-607-0453 WWW.EKENAMILLWORK.COM