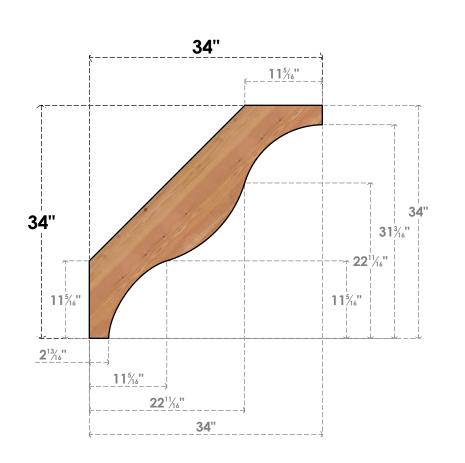

## BRC06X34X34FST00SWR

5 1/2"W X 34"D X 34"H FUNSTON SMOOTH BRACE, WESTERN RED CEDAR

## **FRONT**

**EKENA MILLWORK** 2300 WEST MAIN ST. CLARKSVILLE, TX 75426 TOLL FREE: 866-607-0453 WWW.EKENAMILLWORK.COM