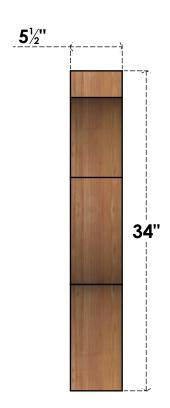

## BRC06X34X34FST00SWR

5 1/2"W X 34"D X 34"H FUNSTON SMOOTH BRACE, WESTERN RED CEDAR

## SIDE