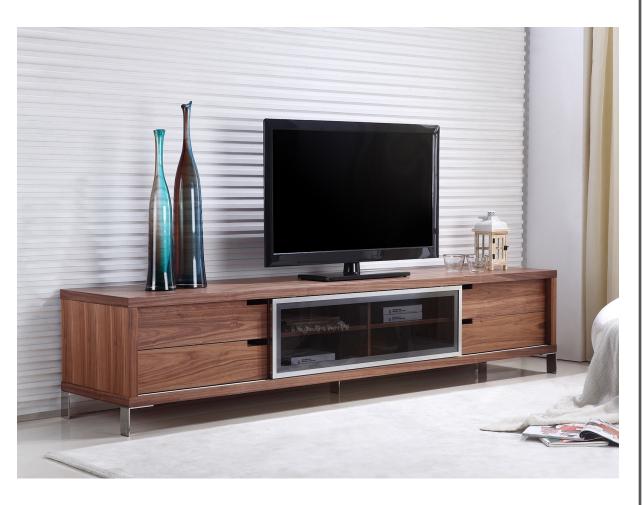

Our DUKE entertainment center is constructed using top commercial-grade materials with stainless steel, glass, mdf, walnut veneer and features 4 drawers with 4 shelves with sliding doors and soft closing drawers mechanism with exceptional quality that are made to last.

Size: 94 W x 21 D x 20 H in

Max Weight UP **Product Weight** 250 lbs 682055340135 200 lbs Material Stainless steel, Glass, MDF, Walnut veneer Assembly Level Commercial Grade Partial Assembly Yes Fabric Content Country of Orgin China Ship LTL XX-Large pallet: 100 L x 40 W x 25 H in (Total weight: 290 lbs)