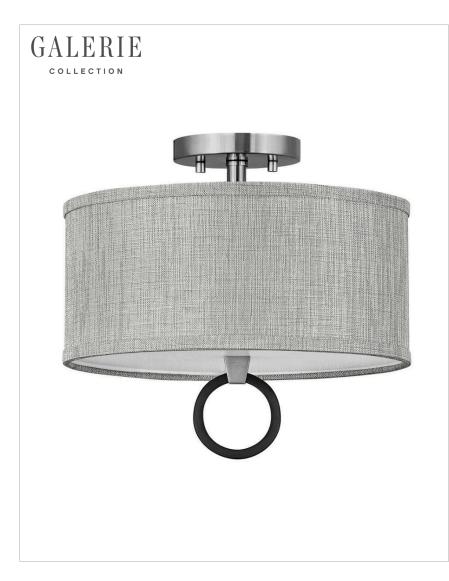

## SMALL SEMI-FLUSH MOUNT

Perfected by its prominent round or square finial, Link represents an updated design suitable for all types of rooms. Its shade comes in Off White Linen or Heather Gray Linen, complemented by a Black or Brushed Nickel color combinations to enhance its chic silhouette.

| DETAILS   |                      |
|-----------|----------------------|
| FINISH:   | Brushed Nickel       |
| MATERIAL: | Steel                |
| SHADE:    | Heathered Gray Linen |

| DIMENSIONS |       |
|------------|-------|
| WIDTH:     | 13"   |
| HEIGHT:    | 11.5" |
| WEIGHT:    | 3lb   |