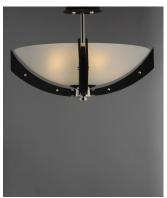

# PRODUCT DESCRIPTION

A modern classic created using mixed medium in complimentary finishes that come together to compose a beautiful art form. Available in your choice of Wenge wood with Black and Polished Nickel accents or Antique Pecan wood with Bronze and Satin Brass. Tall Clear glass cylinders with a frosted band complement the scale of the design.