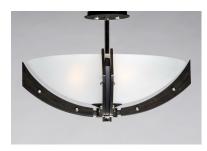

# PRODUCT DESCRIPTION

A modern classic created using mixed medium in complimentary finishes that come together to compose a beautiful art form. Available in your choice of Wenge wood with Black and Polished Nickel accents or Antique Pecan wood with Bronze and Satin Brass. Tall Clear glass cylinders with a frosted band complement the scale of the design.