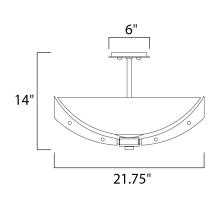

# **MEASUREMENTS**

DIMENSION : 21.75" L x 21.75" W x 14" H

MAX OAH : 56" OAH

CANOPY : 6" W x 0.75" H x 6" L

HANGING WEIGHT : 17.1 lb WIRE LENGTH : 120"