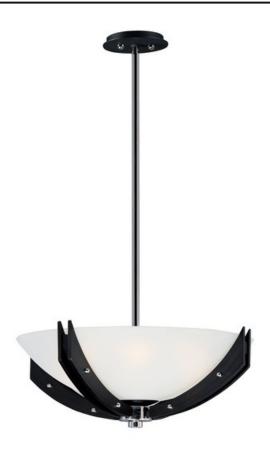

# PRODUCT DESCRIPTION

A modern classic created using mixed medium in complimentary finishes that come together to compose a beautiful art form. Available in your choice of Wenge wood with Black and Polished Nickel accents or Antique Pecan wood with Bronze and Satin Brass. Tall Clear glass cylinders with a frosted band complement the scale of the design.

# **MEASUREMENTS**

DIMENSION : 21.75" L x 21.75" W x 14" H

MAX OAH : 56" OAH

CANOPY : 6" W x 0.75" H x 6" L

HANGING WEIGHT : 17.1 lb WIRE LENGTH : 120"