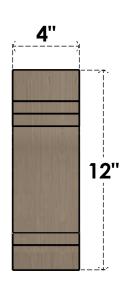

## ITEM NUMBER: CORU04X08X12PECRCPR

4"W X 8"D X 12"H SERIES 2 CLASSIC PESCADERO ROUGH CEDAR TIMBERTHANE FAUX WOOD CORBEL, PRIMED

## SIDE PROFILE

**FRONT PROFILE** 

**ISOMETRIC** 

GENERATED DATE: 01/28/2023

**EKENA MILLWORK** 2300 WEST MAIN ST. CLARKSVILLE, TX 75426 TOLL FREE: 866-607-0453 WWW.EKENAMILLWORK.COM

1. INSTALLATION TO BE COMPLETED IN ACCORDANCE WITH MANUFACTURER'S SPECIFICATIONS.