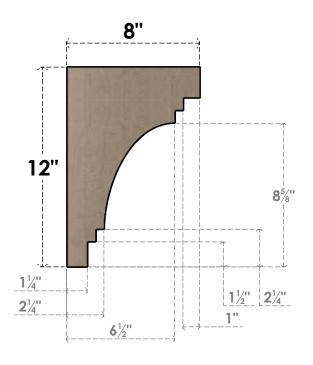

## ITEM NUMBER: CORU04X08X12PECRCPR

4"W X 8"D X 12"H SERIES 2 CLASSIC PESCADERO ROUGH CEDAR TIMBERTHANE FAUX WOOD CORBEL, PRIMED

## SIDE PROFILE

**FRONT PROFILE** 

**ISOMETRIC** 

GENERATED DATE: 01/28/2023

**EKENA MILLWORK** 2300 WEST MAIN ST. CLARKSVILLE, TX 75426 TOLL FREE: 866-607-0453 WWW.EKENAMILLWORK.COM

1. INSTALLATION TO BE COMPLETED IN ACCORDANCE WITH MANUFACTURER'S SPECIFICATIONS.