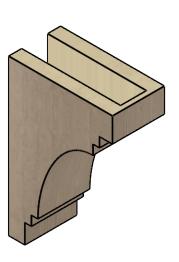

## ITEM NUMBER: CORU04X08X12PECRCPR

4"W X 8"D X 12"H SERIES 2 CLASSIC PESCADERO ROUGH CEDAR TIMBERTHANE FAUX WOOD CORBEL, PRIMED

## SIDE PROFILE

**FRONT PROFILE** 

**ISOMETRIC** 

GENERATED DATE: 01/28/2023

**EKENA MILLWORK** 2300 WEST MAIN ST. CLARKSVILLE, TX 75426 TOLL FREE: 866-607-0453 WWW.EKENAMILLWORK.COM

1. INSTALLATION TO BE COMPLETED IN ACCORDANCE WITH MANUFACTURER'S SPECIFICATIONS.